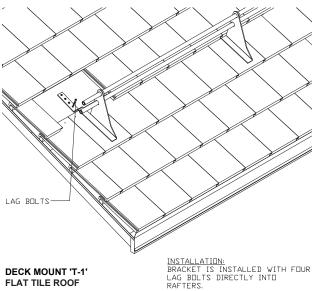

# **2 TUBE SNOW FENCE SYSTEM**

**USED ON: TILE ROOFS** 

Fence bracket to be installed using (4) 3/8" x 4" (or longer) lag bolts fastened into roof truss, rafter, purlin or other structural roof member. Fasteners embed into structure with a 3" minimum. All roof penetrations that go through the underlayment are required to be flashed or sealed.