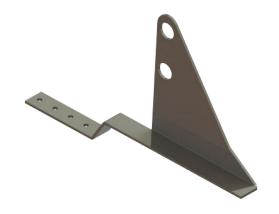

# T-1 TILE DECK MOUNT

### **DESCRIPTION**

- · For use on most tile roof types
- · Designed for most stick framed roof types
- Accepts 1" (1.315"OD) fence tube
- Installed using (4) 3/8" Lag bolts
- Must be installed into structural roof member such as a truss or rafter beam
- All roof penetrations that go through the underlayment are required to be flashed or sealed
- · Ice Flags recommended
- · Powder coated to match roofing material color
- Overall dimensions: 24.27"L X 2.32"W X 13.16"H