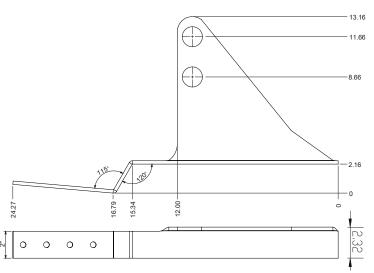

# T-1 TILE DECK MOUNT

### **DESCRIPTION**

- · For use on most tile roof types
- · Designed for most stick framed roof types
- Accepts 1" (1.315"OD) fence tube
- Installed using (4) 3/8" Lag bolts
- Must be installed into structural roof member such as a truss or rafter beam
- All roof penetrations that go through the underlayment are required to be flashed or sealed
- · Ice Flags recommended
- · Powder coated to match roofing material color
- Overall dimensions: 24.27"L X 2.32"W X 13.16"H