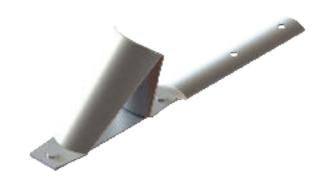

# SNOW BRACKET™ I (CREST) - APEX

#### **DESCRIPTION**

- · Designed for use on corrugated metal roofs
- Bracket tail bent to match panel corrugation
- Installed using (2) #14 fasteners
- · Can be powder coated to match roofing material color
- Overall dimensions: 11-9/16"L X 2-1/4"W X 2-61/64"H

## FOR NEW CONSTRUCTION OR RETROFIT

**USED ON: CORRUGATED METAL** 

Bracket installed using (2) #14 screws fastened through roof material and sheathing below. Bracket installed with triangular portion of bracket towards roof eave.