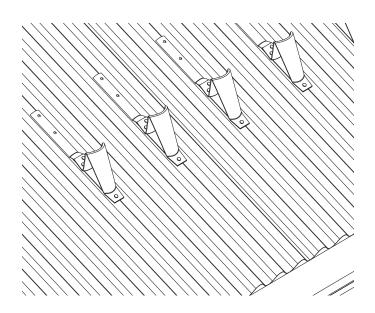

## FOR NEW CONSTRUCTION OR RETROFIT

**USED ON: CORRUGATED METAL** 

Bracket installed using (2) #14 screws fastened through roof material and sheathing below. Bracket installed with triangular portion of bracket towards roof eave.