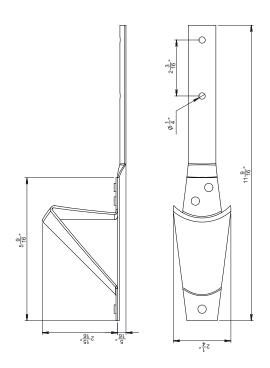

#### **DESCRIPTION**

- · Designed for use on corrugated metal roofs
- Bracket tail bent to match panel corrugation
- Installed using (2) #14 fasteners
- · Can be powder coated to match roofing material color
- Overall dimensions: 11-9/16"L X 2-1/4"W X 2-61/64"H

DIMENSIONS DO NOT SCALE

**SNOW RETENTION SYSTEMS**