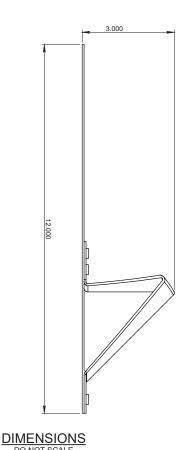

#### **DESCRIPTION**

- Designed for new construction on simulated shake, simulated slate and asphalt shingles
- Installed using (5) roofing nails that must penetrate the sheathing or by using (5) #8 stainless steel screws
- · Can be powder coated to match roofing material color
- Overall dimensions: 12"L X 2.250"W X 3"H