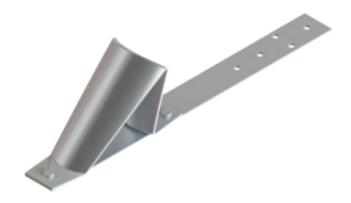

## **SNOW BRACKET D - APEX**

#### **DESCRIPTION**

- Designed for new construction on simulated shake, simulated slate and asphalt shingles
- Installed using (5) roofing nails that must penetrate the sheathing or by using (5) #8 stainless steel screws
- · Can be powder coated to match roofing material color
- Overall dimensions: 12"L X 2.250"W X 3"H

#### INSTALLATION:

BRACKET IS INSTALLED WITH FIVE ROOFING NAILS THAT MUST PENETRATE THE SHEALTH-ING OR BY USING FIVE # 8 STAINLESS STEEL SCREWS WITH TRIANGULAR END OF BRACKET AT EAVE END OF ASPHALT SHINGLE AND UPPER END UNDER SHINGLE IN COURSE ABOVE.