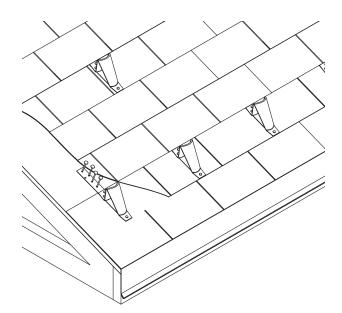

### FOR NEW CONSTRUCTION

# USED ON: SIMULATED SHAKE, SIMULATED SLATE AND ASPHALT SHINGLES

#### INSTALLATION:

BRACKET IS INSTALLED WITH FIVE ROOFING NAILS THAT MUST PENETRATE THE SHEALTH-ING OR BY USING FIVE # 8 STAINLESS STEEL SCREWS WITH TRIANGULAR END OF BRACKET AT EAVE END OF ASPHALT SHINGLE AND UPPER END UNDER SHINGLE IN COURSE ABOVE.

SNOW RETENTION SYSTEMS