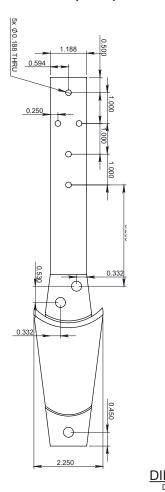

#### **DESCRIPTION**

- Designed for new construction on simulated shake, simulated slate and asphalt shingles
- Installed using (5) roofing nails that must penetrate the sheathing or by using (5) #8 stainless steel screws
- · Can be powder coated to match roofing material color
- Overall dimensions: 12"L X 2.250"W X 3"H

#### **MATERIALS**

- Zinc Coated Steel: 16 ga (ASTM A653)
- Copper: 48 oz (ASTM B152)
- Stainless Steel: 16 ga (ASTM A240)