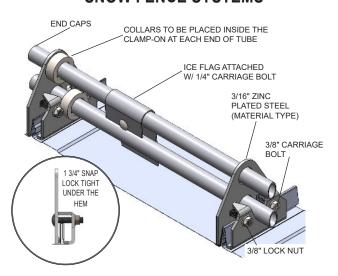

# USED ON: 1 INCH OD TUBE SNOW FENCE SYSTEMS

#### **INSTALLATION:**

Install ice flag with the short leg downslope while attaching a 1/4 -  $20 \times 2$ " bolt on the downhill side and the flange lock nut on the uphill side. Torque bolt to 5 lb-ft.