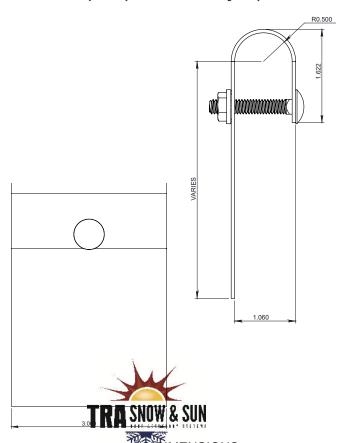

### **DESCRIPTION**

- · Installed using one carriage bolt and nut
- Rubber protection (optional)
- · Powder coated to match roofing material color
- Designed for 1.0 inch OD tube
- Overall Dimensions: 1.060" L X 3.000" W X VAR" H

#### **INSTALLATION:**

Install ice flag with the short leg downslope while attaching a 1/4 -  $20 \times 2$ " bolt on the downhill side and the flange lock nut on the uphill side. Torque bolt to 5 lb-ft.