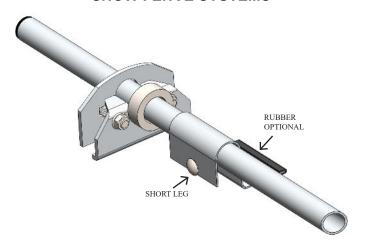

# USED ON: 1 INCH OD TUBE SNOW FENCE SYSTEMS

### **INSTALLATION:**

Install ice flag with the short leg downslope while attaching a 1/4 - 20 x 2" bolt on the downhill side and the flange lock nut on the uphill side. Torque bolt to 5 lb-ft.

| MATERIAL DIMENSIONS CHART |                     |                    |           |
|---------------------------|---------------------|--------------------|-----------|
| MATERIAL                  | OUTSIDE<br>DIAMETER | INSIDE<br>DIAMETER | THICKNESS |
| Steel                     | 1.029"              | .884"              | .083"     |
| Copper (w/ SS insert)     | .88"                | .81"               | .05"      |
| Stainless Steel           | 1.056"              | .824"              | .116"     |
| Aluminum                  | 1.0"                | .75"               | .125"     |

SNOW RETENTION SYSTEMS