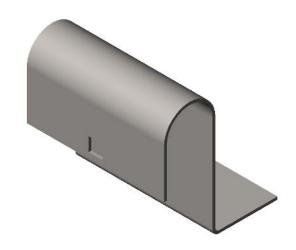

## SMALL ICE FLAG - 1 TUBE

#### **DESCRIPTION**

- · Installed using one carriage bolt and nut
- Rubber protection (optional)
- · Powder coated to match roofing material color
- · Designed for 1.0 inch OD tube
- Overall Dimensions: VAR" L X 3.000" W X VAR" H