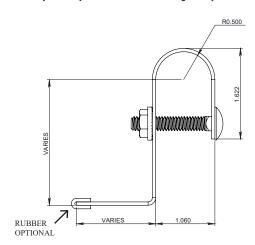

#### **DESCRIPTION**

- · Installed using one carriage bolt and nut
- Rubber protection (optional)
- · Powder coated to match roofing material color
- · Designed for 1.0 inch OD tube
- Overall Dimensions: VAR" L X 3.000" W X VAR" H

### **INSTALLATION:**

Install ice flag with the short leg downslope while attaching a 1/4 - 20 x 2" bolt on the downhill side and the flange lock nut on the uphill side. Torque bolt to 5 lb-ft.

| MATERIAL DIMENSIONS CHART |                     |                    |           |
|---------------------------|---------------------|--------------------|-----------|
| MATERIAL                  | OUTSIDE<br>DIAMETER | INSIDE<br>DIAMETER | THICKNESS |
| Steel                     | 1.029"              | .884"              | .083"     |
| Copper (w/ SS insert)     | .88"                | .81"               | .05"      |
| Stainless Steel           | 1.056"              | .824"              | .116"     |
| Aluminum                  | 1.0"                | .75"               | .125"     |