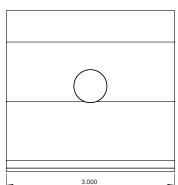

#### **DESCRIPTION**

- · Installed using one carriage bolt and nut
- Rubber protection (optional)
- · Powder coated to match roofing material color
- · Designed for 1.0 inch OD tube
- Overall Dimensions: VAR" L X 3.000" W X VAR" H

DIMENSIONS