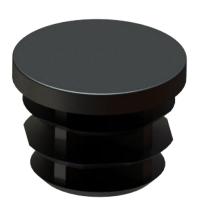

# SMALL END CAP

#### **DESCRIPTION**

- Designed for 1 inch OD tube
- Overall Dimensions: 3/4 Inch Height; 1 Inch Diameter
- · Weight: 0.03 pounds

## **COLORS/FINISHES**

· Textured LDPE black with ribbed insert

**NOTE:** Due to specific job conditions, TRA Snow and Sun will only warranty a snow retention system/layout that has been designed by TRA Snow and Sun.