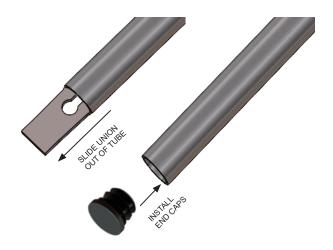

#### INSTALLATION:

At the end of a run, remove any unions (if needed). Next, insert an end cap into the tube, then tap on the end cap to force them into the tube by using either a mallet or hammer (using a mallet is preferred). Continue the process until all end of runs have end caps.