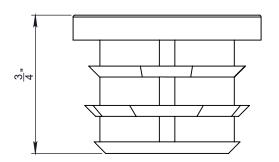

#### **DESCRIPTION**

- Designed for 1 inch OD tube
- Overall Dimensions: 3/4 Inch Height; 1 Inch Diameter
- · Weight: 0.03 pounds

# USED ON: 1.0 INCH OD TUBE SNOW FENCE SYSTEMS

DIMENSIONS DO NOT SCALE