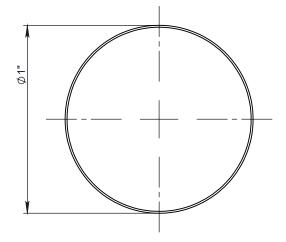

#### **DESCRIPTION**

- Designed for 1 inch OD tube
- Overall Dimensions: 3/4 Inch Height; 1 Inch Diameter
- · Weight: 0.03 pounds

# USED ON: 1.0 INCH OD TUBE SNOW FENCE SYSTEMS

DIMENSIONS DO NOT SCALE