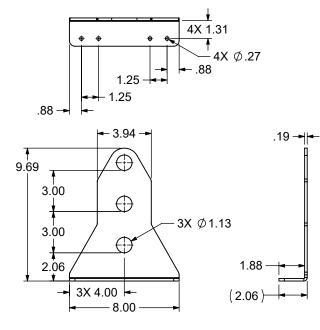

#### DESCRIPTION

- Designed for most stick framed roof types
- Designed for deck mount tubes (see deck mount tube product data sheet)
- Installed using (4) #14 screws
- Must be installed into structural roof member such as a truss or rafter beam
- All roof penetrations that go through the underlayment are required to be flashed or sealed
- Ice Flags recommended
- Powder coated to match roofing material color
- Overall dimensions: 8"L X 2.06"W X 9.69"H

PRE-DRILL WITH 3/16" DRILL BIT AND INSTALL FOUR #14 STRUCTURAL SCREWS PER RAFTER MOUNT, CENTERED ON RAFTER.

#### **INSTALLATION INSTRUCTIONS:**

THE DECK MOUNT IS INSTALLED WITH A MINIMUM OF FOUR # 14 SCREWS SCREWED INTO TRUSS, BLOCKING, OR OTHER STRUCTURAL FRAMING (2" MINIMUM DEPTH STRUCTURE PENETRATION). POSITION SNOW FENCE HOLES DIRECTLY OVER CENTER OF TRUSS. WE ADVISE PLACING SOME TYPE OF CAULKING OR SEALANT IN THE LOCATION OF THE HOLES BE-FORE INSTALLING SCREWS. FLASHINGS CAN THEN BE FABRICATED AND PLACED AT THE INSTALLERS DISCRETION. AS AN OPTION, WE DO OFFER BUTYL FLASHING THAT IS APPLIED UNDER THE DECK MOUNT.