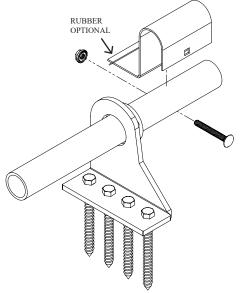

#### DESCRIPTION

- Installed using one carriage bolt and nut
- Rubber protection (optional)
- Powder coated to match roofing material color
- Designed for 1 5/16 inch OD tube
- Overall Dimensions: 2.234" L X 3.000" W X VAR" H

#### **INSTALLATION:**

Install ice flag with the short leg downslope while attaching a  $1/4 - 20 \times 2"$  bolt on the downhill side and the flange lock nut on the uphill side. Torque bolt to 5 lb-ft.