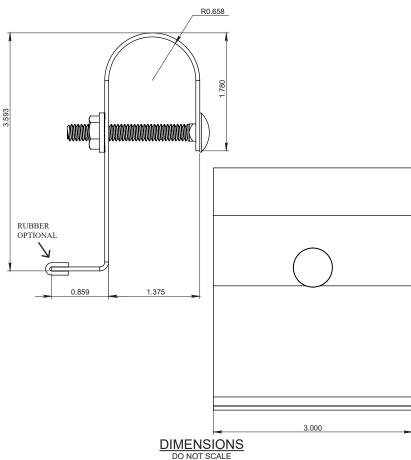

#### DESCRIPTION

- Installed using one carriage bolt and nut
- Rubber protection (optional)
- Powder coated to match roofing material color
- Designed for 1 5/16 inch OD tube
- Overall Dimensions: 2.234" L X 3.000" W X VAR" H

## USED ON: 1 5/16 INCH OD TUBE SNOW FENCE SYSTEMS

#### **INSTALLATION:**

Install ice flag with the short leg downslope while attaching a  $1/4 - 20 \times 2"$  bolt on the downhill side and the flange lock nut on the uphill side. Torque bolt to 5 lb-ft.

| MATERIAL DIMENSIONS CHART |                     |                    |           |
|---------------------------|---------------------|--------------------|-----------|
| MATERIAL                  | outside<br>Diameter | INSIDE<br>DIAMETER | THICKNESS |
| Steel                     | 1.315"              | 1.149"             | .083"     |
| Copper (w/ SS insert)     | 1"                  | 0.9375"            | .0625"    |
| Stainless Steel           | 1.315"              | 1.049"             | .133"     |
| Aluminum                  | 1.315"              | 1.049"             | .133"     |