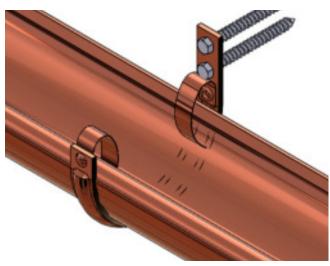

#### **DESCRIPTION**

- · Bracket to hold gutter to fascia
- 5" or 6" available to fit most half-round gutters
- · Can be powder coated to match roofing material color

### INSTALLATION:

Gutter Brackets are placed on every foot with two screws directly into the fascia board.

DIMENSIONS DO NOT SCALE

**SNOW RETENTION SYSTEMS**