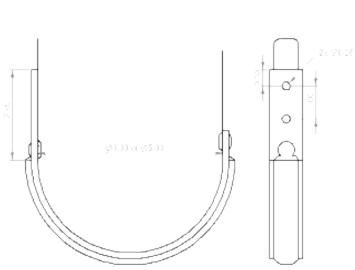

#### **MATERIALS**

Steel: 3/16" (ASTM A36)Copper: 3/16" (ASTM B124)

### INSTALLATION:

Gutter Brackets are placed on every foot with two screws directly into the fascia board.

DIMENSIONS DO NOT SCALE

**SNOW RETENTION SYSTEMS**