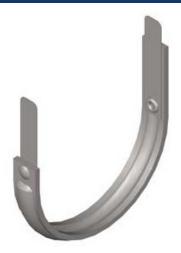

# GUTTER BRACKET

#### **DESCRIPTION**

- · Bracket to hold gutter to fascia
- 5" or 6" available to fit most half-round gutters
- · Can be powder coated to match roofing material color

## FOR NEW CONSTRUCTION OR RETROFIT

**USED ON: HALF-ROUND GUTTERS** 