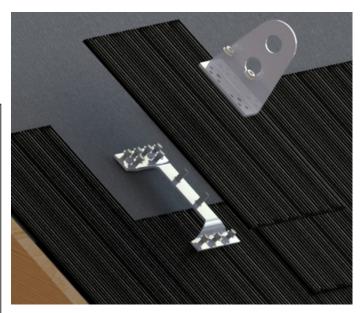

FOR NEW CONSTRUCTION TWO TUBE SNOW FENCE SYSTEM USED ON: SOLAR SHINGLES

#### **INSTALLATION INSTRUCTIONS:**

Faux Panel Mount is installed with nine #14 screws screwed into sheathing. We advise placing some type of caulking or sealant in the location of the holes before installing screws. Flashings can then be fabricated and placed at the installers discretion. As an option, we do offer butyl flashing that is applied under the snow blocker. All roof penetrations that go through the underlayment are required to be flashed or sealed.