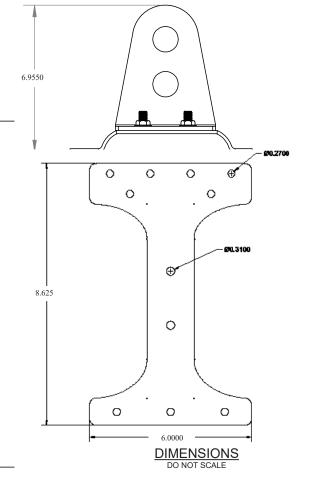

#### DESCRIPTION

- Snow Fence system designed for use with solar shingles
- 2-part system includes baseplate (mounted under faux solar
- shingles) and bracket (mounted on-top of faux solar shingles)
  Designed for attachment to roof decking with 9 #14 Screws
- Powder-Coated to match Roof Color
- Overall dimensions: 8.625"L X 6"W X 6.9550"H
- Ice Flags (optional)

### MATERIALS - BRACKET

• Steel: 3/16" (ASTM A36)

### **MATERIALS - BASEPLATE**

• Steel: 10 ga. (ASTM A1011 & A36)