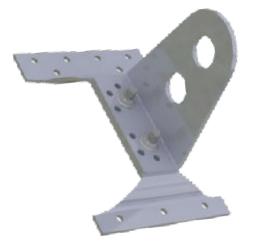

#### DESCRIPTION

- Snow Fence system designed for use with solar shingles
- 2-part system includes baseplate (mounted under faux solar
- shingles) and bracket (mounted on-top of faux solar shingles)
  Designed for attachment to roof decking with 9 #14 Screws
- Powder-Coated to match Roof Color
- Overall dimensions: 8.625"L X 6"W X 6.9550"H
- Ice Flags (optional)

FOR NEW CONSTRUCTION TWO TUBE SNOW FENCE SYSTEM USED ON: SOLAR SHINGLES