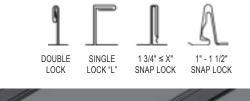

#### DESCRIPTION

- Designed for standing seam metal roofs
- Available for all rib types including: Double Lock, Single Lock, Snap Lock, Skyline, etc
- Allows for full installation without penetration of the roof surface
- Powder coated to match roofing material color
- Overall dimensions: 4.50"L X 7.24"W X VAR"H
- Height (HT) of clamp varies based on rib type and height
- Carriage bolt (2) 3/8" Dia X 1-3/4" or 2"