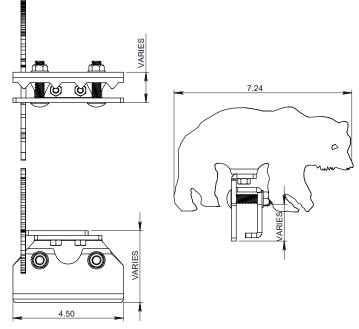

#### DESCRIPTION

- Designed for standing seam metal roofs
- Available for all rib types including: Double Lock, Single Lock, Snap Lock, Skyline, etc
- Allows for full installation without penetration of the roof surface
- Powder coated to match roofing material color
- Overall dimensions: 4.50"L X 7.24"W X VAR"H
- Height (HT) of clamp varies based on rib type and height
- Carriage bolt (2) 3/8" Dia X 1-3/4" or 2"

# **USED ON: STANDING SEAM METAL**

\* These dimensions may vary based on the panel rib type and height.

INSTALLATION: CLAMP THE SNOW FENCE TO THE RIB BY USING A TORQUE WRENCH WITH 30 FT - LBS. OF PRESSURE APPLIED TO EACH BOLT. FOR SPECIFIC ENGINEER-ING & PLACEMENT CALL TRA SNOW & SUN AT 801-756-8666.