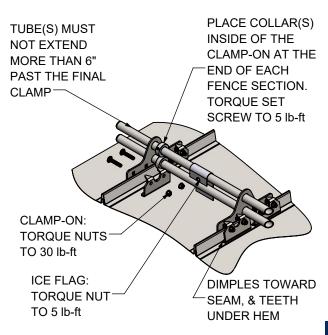

2 RAIL STANDING SEAM SNOW FENCE USED ON: 1" - 11/2" SNAP LOCK

## INSTALLATION:

CLAMP THE SNOW FENCE TO THE RIB BY USING A TORQUE WRENCH WITH 30 LB-FT OF TORQUE APPLIED TO EACH BOLT. FOR SPECIFIC ENGINEERING & PLACEMENT CALL TRA SNOW & SUN AT 801-756-8666.

**SNOW RETENTION SYSTEMS**