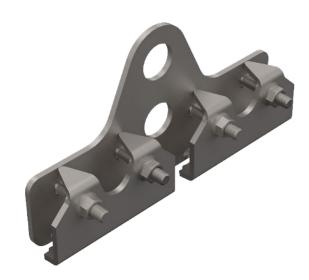

# C22HD CLAMP-ON

## **DESCRIPTION**

- Designed for 1" 1½" snap lock standing seam metal roofs
- Designed for clamp-on tubes (see clamp-on tube product data sheet)
- Allows for full installation without any penetration of the roof surface
- · Powder coated to match roofing material color
- Overall dimensions: 9.68"L X 2"W X 5.19"H
- Carriage bolt (4) 3/8" Dia X 2"