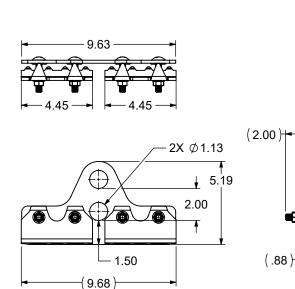

## **DESCRIPTION**

- Designed for 1" 1½" snap lock standing seam metal roofs
- Designed for clamp-on tubes (see clamp-on tube product data sheet)
- Allows for full installation without any penetration of the roof surface
- · Powder coated to match roofing material color
- Overall dimensions: 9.68"L X 2"W X 5.19"H
- Carriage bolt (4) 3/8" Dia X 2"