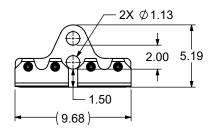

#### **DESCRIPTION**

- Designed for 1" 11/2" snap lock standing seam metal roofs
- Designed for clamp-on tubes (see clamp-on tube product data sheet)
- Allows for full installation without any penetration of the roof surface
- · Powder coated to match roofing material color
- Overall dimensions: 9.67"L X 2"W X 5.19"H
- · Height of clamp varies based on rib type and height
- Carriage bolt (4) ¾" Dia X 2"

## **DIMENSIONS**