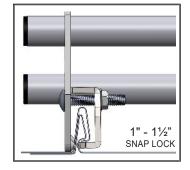

#### **DESCRIPTION**

- Designed for 1" 11/2" snap lock standing seam metal roofs
- Designed for clamp-on tubes (see clamp-on tube product data sheet)
- Allows for full installation without any penetration of the roof surface
- · Powder coated to match roofing material color
- Overall dimensions: 9.67"L X 2"W X 5.19"H
- · Height of clamp varies based on rib type and height
- Carriage bolt (4) ¾" Dia X 2"

### INSTALLATION:

CLAMP THE SNOW FENCE TO THE RIB BY USING A TORQUE WRENCH WITH 30 FT - LBS. OF PRESSURE APPLIED TO EACH BOLT. FOR SPECIFIC ENGINEERING & PLACEMENT CALL TRA SNOW & SUN AT 801-756-8666.

SNOW RETENTION SYSTEMS