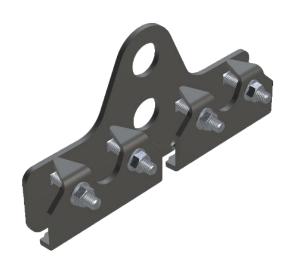

#### **DESCRIPTION**

- Designed for 1" 11/2" snap lock standing seam metal roofs
- Designed for clamp-on tubes (see clamp-on tube product data sheet)
- Allows for full installation without any penetration of the roof surface
- · Powder coated to match roofing material color
- Overall dimensions: 9.67"L X 2"W X 5.19"H
- · Height of clamp varies based on rib type and height
- Carriage bolt (4) ¾" Dia X 2"