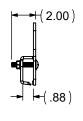

for 1" 11/2" snap lock standing seam metal roofs
- Designed for clamp-on tubes (see clamp-on tube product data sheet)
- Allows for full installation without any penetration of the roof surface
- · Powder coated to match roofing material color
- Overall dimensions: 9.67"L X 2"W X 5.19"H
- · Height of clamp varies based on rib type and height
- Carriage bolt (4) ¾" Dia X 2"

#### **MATERIALS**

Zinc Coated Steel: ¾6" (ASTM A36)

#### **COLORS/FINISHES**

- Raw Steel
- Zinc Plated Steel
- Powder coating available in many colors visit http://trasnowandsun.com/color-chart/

**NOTE:** Due to specific job conditions, TRA Snow and Sun will only warranty a snow retention system/layout that has been designed by TRA Snow and Sun.



2 RAIL STANDING SEAM SNOW FENCE USED ON: STANDING SEAM METAL









## **DIMENSIONS**

### INSTALLATION:

CLAMP THE SNOW FENCE TO THE RIB BY USING A TORQUE WRENCH WITH 30 FT - LBS. OF PRESSURE APPLIED TO EACH BOLT. FOR SPECIFIC ENGINEERING & PLACEMENT CALL TRA SNOW & SUN AT 801-756-8666.

SNOW RETENTION SYSTEMS