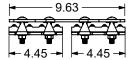

#### **DESCRIPTION**

- Designed for 1" 11/2" snap lock standing seam metal roofs
- Designed for clamp-on tubes (see clamp-on tube product data sheet)
- Allows for full installation without any penetration of the roof surface
- · Powder coated to match roofing material color
- Overall dimensions: 9.67"L X 2"W X 5.19"H
- · Height of clamp varies based on rib type and height
- Carriage bolt (4) ¾" Dia X 2"

## **DIMENSIONS**