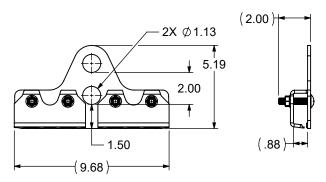

#### **DESCRIPTION**

- Designed for standing seam metal roofs
- Available for rib types including: Double Lock, Single Lock, Snap Lock
- Designed for 1.0" OD tube (see clamp-on tube product data sheet)
- Allows for full installation without any penetration of the roof surface
- Powder coated to match roofing material color
- Overall dimensions: 9.68"L X 2"W X 5.19"H
- Carriage bolt (4) 3/4" Dia X 2"

**DIMENSIONS**