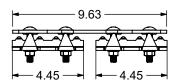

#### **DESCRIPTION**

- Designed for standing seam metal roofs
- Available for rib types including: Double Lock, Single Lock, Snap Lock
- Designed for 1.0" OD tube (see clamp-on tube product data sheet)
- Allows for full installation without any penetration of the roof surface
- Powder coated to match roofing material color
- Overall dimensions: 9.68"L X 2"W X 5.19"H
- Carriage bolt (4) 3/4" Dia X 2"

**DIMENSIONS**