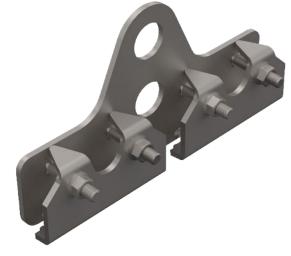

# C22HD CLAMP-ON

#### **DESCRIPTION**

- Designed for standing seam metal roofs
- Available for rib types including: Double Lock, Single Lock, Snap Lock
- Designed for 1.0" OD tube (see clamp-on tube product data sheet)
- Allows for full installation without any penetration of the roof surface
- Powder coated to match roofing material color
- Overall dimensions: 9.68"L X 2"W X 5.19"H
- Carriage bolt (4) 3/4" Dia X 2"

#### **MATERIALS**

Zinc Coated Steel: 3/16" (ASTM A36)

**DIMENSIONS**