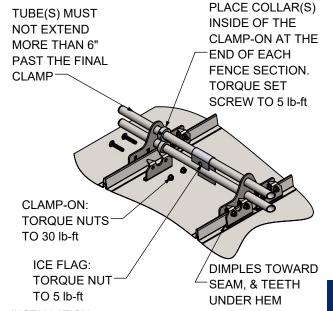

# C22HD CLAMP-ON

#### **DESCRIPTION**

- Designed for standing seam metal roofs
- Available for rib types including: Double Lock, Single Lock, Snap Lock
- Designed for 1.0" OD tube (see clamp-on tube product data sheet)
- Allows for full installation without any penetration of the roof surface
- Powder coated to match roofing material color
- Overall dimensions: 9.68"L X 2"W X 5.19"H
- Carriage bolt (4) 3/4" Dia X 2"

### INSTALLATION:

CLAMP THE SNOW FENCE TO THE RIB BY USING A TORQUE WRENCH WITH 30 LB-FT OF TORQUE APPLIED TO EACH BOLT. FOR SPECIFIC ENGINEERING & PLACE-MENT CALL TRA SNOW & SUN AT 801-756-8666.

SNOW RETENTION SYSTEMS