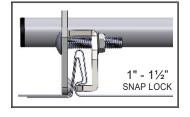

# C21HD CLAMP-ON

#### **DESCRIPTION**

- Designed for 1" 1½" snap lock standing seam metal roofs
- Designed for clamp-on tubes (see clamp-on tube product data sheet)
- Allows for full installation without any penetration of the roof surface
- Powder coated to match roofing material color
- Overall dimensions: 9.67"L X 2"W X 2.88"H
- · Height of clamp varies based on rib type and height
- Carriage bolt (4) 3/8" Dia X 2"