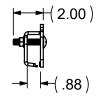

#### **DESCRIPTION**

- Designed for 1" 1½" snap lock standing seam metal roofs
- Designed for clamp-on tubes (see clamp-on tube product data sheet)
- Allows for full installation without any penetration of the roof surface
- Powder coated to match roofing material color
- Overall dimensions: 9.67"L X 2"W X 2.88"H
- · Height of clamp varies based on rib type and height
- Carriage bolt (4) 3/8" Dia X 2"