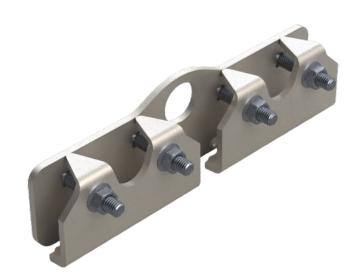

# C21HD CLAMP-ON

#### **DESCRIPTION**

- Designed for 1" 1½" snap lock standing seam metal roofs
- Designed for clamp-on tubes (see clamp-on tube product data sheet)
- Allows for full installation without any penetration of the roof surface
- Powder coated to match roofing material color
- Overall dimensions: 9.67"L X 2"W X 2.88"H
- · Height of clamp varies based on rib type and height
- Carriage bolt (4) 3/8" Dia X 2"