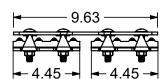

#### **DESCRIPTION**

- Designed for 1" 1½" snap lock standing seam metal roofs
- Designed for clamp-on tubes (see clamp-on tube product data sheet)
- Allows for full installation without any penetration of the roof surface
- Powder coated to match roofing material color
- Overall dimensions: 9.67"L X 2"W X 2.88"H
- · Height of clamp varies based on rib type and height
- Carriage bolt (4) 3/8" Dia X 2"