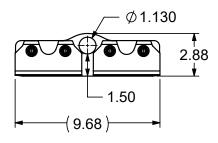

#### **DESCRIPTION**

- Designed for 1" 1½" snap lock standing seam metal roofs
- Designed for clamp-on tubes (see clamp-on tube product data sheet)
- Allows for full installation without any penetration of the roof surface
- Powder coated to match roofing material color
- Overall dimensions: 9.67"L X 2"W X 2.88"H
- · Height of clamp varies based on rib type and height
- Carriage bolt (4) 3/8" Dia X 2"