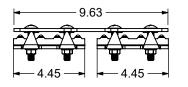

#### DESCRIPTION

- Designed for 1" 1½" snap lock standing seam metal roofs
- Designed for clamp-on tubes (see clamp-on tube product data sheet)
- Allows for full installation without any penetration of the roof surface
- Powder coated to match roofing material color
- Overall dimensions: 9.68"L X 2"W X 2.88"H
- Carriage bolt (4) <sup>3</sup>/<sub>8</sub>" Dia X 2"