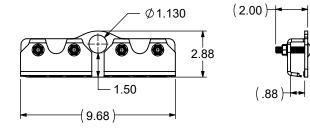

#### DESCRIPTION

- Designed for 1" 1½" snap lock standing seam metal roofs
- Designed for clamp-on tubes (see clamp-on tube product data sheet)
- Allows for full installation without any penetration of the roof surface
- Powder coated to match roofing material color
- Overall dimensions: 9.68"L X 2"W X 2.88"H
- Carriage bolt (4) <sup>3</sup>/<sub>8</sub>" Dia X 2"

#### MATERIALS

Zinc Coated Steel: <sup>3</sup>/<sub>16</sub>" (ASTM A36)