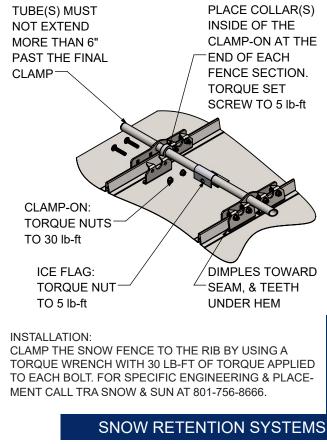

#### DESCRIPTION

- Designed for 1" 1½" snap lock standing seam metal roofs
- Designed for clamp-on tubes (see clamp-on tube product data sheet)
- Allows for full installation without any penetration of the roof surface
- Powder coated to match roofing material color
- Overall dimensions: 9.68"L X 2"W X 2.88"H
- Carriage bolt (4) <sup>3</sup>/<sub>8</sub>" Dia X 2"

## 1 RAIL STANDING SEAM SNOW FENCE USED ON: 1" - 1½" SNAP LOCK

DIMENSIONS DO NOT SCALE