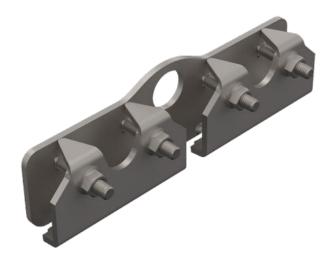

#### DESCRIPTION

- Designed for 1" 1½" snap lock standing seam metal roofs
- Designed for clamp-on tubes (see clamp-on tube product data sheet)
- Allows for full installation without any penetration of the roof surface
- Powder coated to match roofing material color
- Overall dimensions: 9.68"L X 2"W X 2.88"H
- Carriage bolt (4) <sup>3</sup>/<sub>8</sub>" Dia X 2"