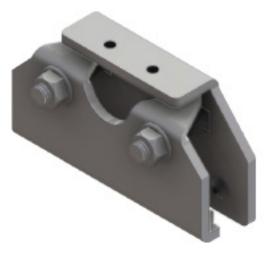

Y CLAMP-ON**

## **TECHNICAL SPECIFICATIONS** Description Designed for standing seam metal roofs Available rib types: Double Lock, Single Lock, 1-3/4" Snap Lock, and 1" Snap Lock Allows for full installation without any penetration of the roof surface Overall dimensions: 4.5"L X VAR"W X VAR"H (Width & Height of clamp varies based on rib type) Mounting surface dimension: 1" x 2.75" 1/4-20 bolt (2) - required (not provided) Weight: 1.35 pounds Powder coating available in many colors visit http://trasnowandsun.com/color-chart/ to see color chart Steel: 3/16" (ASTM A36) Material **Finishes** Mill finish steel (Raw) Zinc plated steel (ASTM B633, Type II, SC3) Companion Parts Carriage Bolts (included in assembly) Allowable Load (lbs) Approximately 800 lb shear load Warranty No warranty offered



## **USED ON: STANDING SEAM METAL**

DOUBLE

LOCK





## **DIMENSIONS**

4.500

NOTE: Dimensions shown are in inches. Height varies based on standing seam rib type and height.

CLAMP THE BRACKET TO THE RIB BY USING A TORQUE WRENCH WITH 30 FT-LBS. OF PRESSURE APPLIED TO EACH BOLT.

**INSTALLATION** 

**ROOF ACCESSORY SYSTEMS**