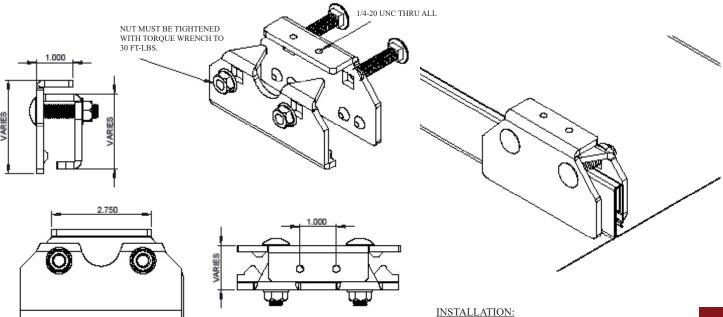

## **DIMENSIONS**

4.500

NOTE: Dimensions shown are in inches. Height varies based on standing seam rib type and height.

CLAMP THE BRACKET TO THE RIB BY USING A TORQUE WRENCH WITH 30 FT-LBS. OF PRESSURE APPLIED TO EACH BOLT.

**INSTALLATION** 

**ROOF ACCESSORY SYSTEMS**