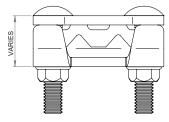

# SNOW DIAMOND CLAMP-ON - 2 RAIL

#### DESCRIPTION

- Designed for standing seam metal roofs
- Available for rib types including: Double Lock, Single Lock, Snap Lock, Skyline, etc
- Accepts 3/4" X 3/4" square tubing
- Allows for full installation without penetration of the roof surface
- Powder coated to match roofing material color
- Overall dimensions: 2.67"L X VAR"W X VAR"H
- Height (HT) of clamp varies based on rib type and height
- 3/8" Dia X 1-3/4" or 2" carriage bolt (2)