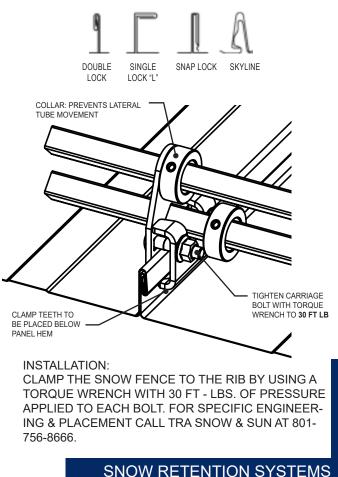

#### DESCRIPTION

- Designed for standing seam metal roofs
- Available for rib types including: Double Lock, Single Lock, Snap Lock, Skyline, etc
- Accepts 3/4" X 3/4" square tubing
- Allows for full installation without penetration of the roof surface
- Powder coated to match roofing material color
- Overall dimensions: 2.67"L X VAR"W X VAR"H
- Height (HT) of clamp varies based on rib type and height
- 3/8" Dia X 1-3/4" or 2" carriage bolt (2)

### **2 RAIL STANDING SEAM SNOW FENCE**

## **USED ON: STANDING SEAM METAL**