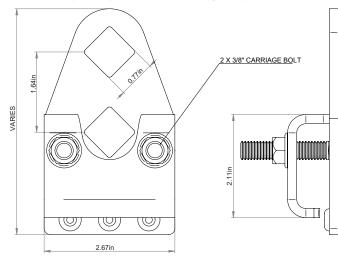

# SNOW DIAMOND CLAMP-ON - 2 RAIL

#### DESCRIPTION

- Designed for standing seam metal roofs
- Available for rib types including: Double Lock, Single Lock, Snap Lock, Skyline, etc
- Accepts 3/4" X 3/4" square tubing
- Allows for full installation without penetration of the roof surface
- Powder coated to match roofing material color
- Overall dimensions: 2.67"L X VAR"W X VAR"H
- Height (HT) of clamp varies based on rib type and height
- 3/8" Dia X 1-3/4" or 2" carriage bolt (2)

DIMENSIONS DO NOT SCALE