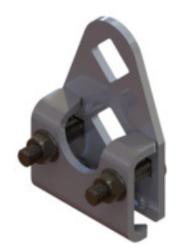

# SNOW DIAMOND CLAMP-ON - 2 RAIL

#### DESCRIPTION

- Designed for standing seam metal roofs
- Available for rib types including: Double Lock, Single Lock, Snap Lock, Skyline, etc
- Accepts 3/4" X 3/4" square tubing
- Allows for full installation without penetration of the roof surface
- Powder coated to match roofing material color
- Overall dimensions: 2.67"L X VAR"W X VAR"H
- Height (HT) of clamp varies based on rib type and height
- 3/8" Dia X 1-3/4" or 2" carriage bolt (2)