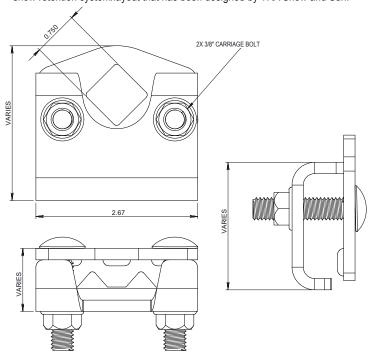

# SNOW DIAMOND CLAMP-ON -1 RAIL

#### **DESCRIPTION**

- · Designed for standing seam metal roofs
- Available for rib types including: Double Lock, Single Lock, Snap Lock, Skyline, etc
- Designed for clamp-on square tubes (see square clamp-on tube product data sheet)
- Allows for full installation without penetration of the roof surface
- · Powder coated to match roofing material color
- Overall dimensions: 2.67"L X VAR"W X VAR"H
- · Height (HT) of clamp varies based on rib type and height
- Carriage bolt (2) 3/8" Dia X 1-3/4" or 2"

### **MATERIALS**

Zinc Coated Steel: 3/16" (ASTM A36)
Stainless Steel: .165" (ASTM A666-03)