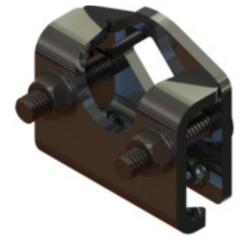

#### **DESCRIPTION**

- · Designed for standing seam metal roofs
- Available for rib types including: Double Lock, Single Lock, Snap Lock, Skyline, etc
- Designed for clamp-on square tubes (see square clamp-on tube product data sheet)
- Allows for full installation without penetration of the roof surface
- · Powder coated to match roofing material color
- Overall dimensions: 2.67"L X VAR"W X VAR"H
- · Height (HT) of clamp varies based on rib type and height
- Carriage bolt (2) 3/8" Dia X 1-3/4" or 2"