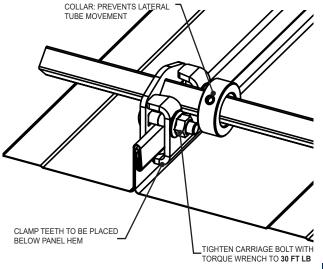

#### INSTALLATION:

CLAMP THE SNOW FENCE TO THE RIB BY USING A TORQUE WRENCH WITH 30 FT - LBS. OF PRESSURE APPLIED TO EACH BOLT. FOR SPECIFIC ENGINEERING & PLACEMENT CALL TRA SNOW & SUN AT 801-756-8666.