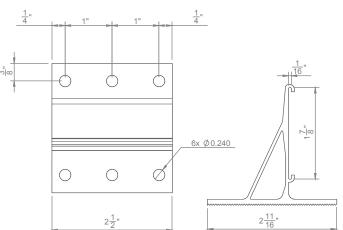

#### DESCRIPTION

- Designed for asphalt shingles, cedar shingles, wood shakes, slate, simulated slate, and flat seam metal
- Installed using #14 fasteners
- The face accepts a \*color insert providing a perfect color match
- · Powder coated to match roofing material color
- Overall dimensions: 2 1/2"L X 2 11/16"W X 2 1/2" H

#### MATERIALS

• Aluminum: 6005A-T6