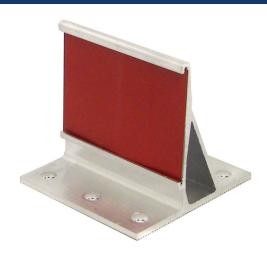

#### DESCRIPTION

- Designed for asphalt shingles, cedar shingles, wood shakes, slate, simulated slate, and flat seam metal
- Installed using #14 fasteners
- The face accepts a \*color insert providing a perfect color match
- · Powder coated to match roofing material color
- Overall dimensions: 2 1/2"L X 2 11/16"W X 2 1/2" H

## USED ON: ASPHALT SHINGLES, CEDAR SHINGLES, WOOD SHAKES, SLATE, SIMULATED SLATE, & FLAT SEAM METAL

©TRA Snow and Sun, Inc., 2022