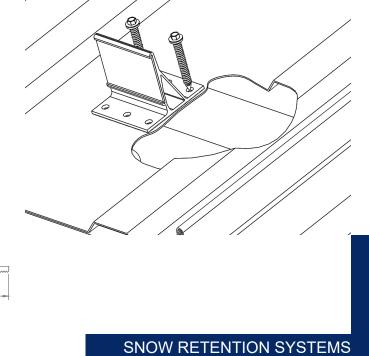

### FOR NEW CONSTRUCTION OR RETROFIT

## USED ON: ASPHALT SHINGLES, CEDAR SHINGLES, WOOD SHAKES, SLATE, SIMULATED SLATE, & FLAT SEAM METAL

©TRA Snow and Sun, Inc., 2022