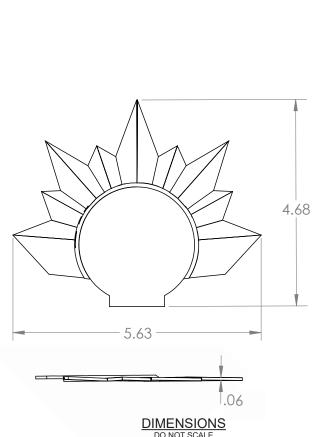

# SNOW BRACKET™ SUNBURST ATTACHMENT

#### **MATERIALS**

- Zinc Coated Steel: 16 ga (ASTM A653)
- Copper: 48 oz (ASTM B152)
- A588: 16 ga (ASTM A588)