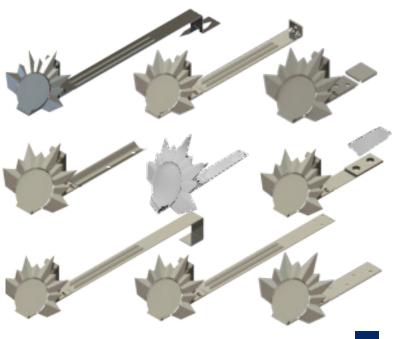

#### INSTALLATION:

The Sunburst attachment comes in a variety of different brackets. For installation, see your bracket type for details.

**SNOW RETENTION SYSTEMS**