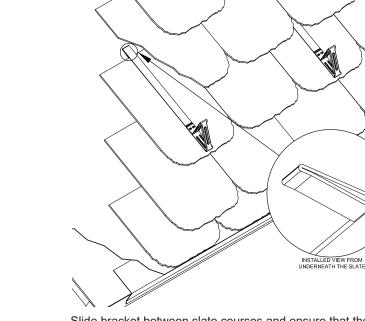

## FOR RETROFIT APPLICATIONS

**USED ON: SLATE ROOFS** 

Slide bracket between slate courses and ensure that the bracket hooks on back end of slate. Also, adhere the exposed portion of the bracket using SureBond SB-190. Follow SureBond adhesive instructions.