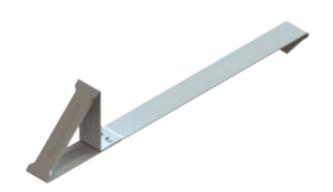

# SNOW BRACKET™ SLATE HOOK - CLASSIC

#### DESCRIPTION

- Designed for use with slate roofs
- No fasteners required
- Powder coated to match roofing material color
- Overall dimensions: 18 11/16"L X 1 3/16"W X 3" H
- · Can be powder coated to match roofing material color
- Because of it's unique installation is not warranted and is installed at the contractor's risk.