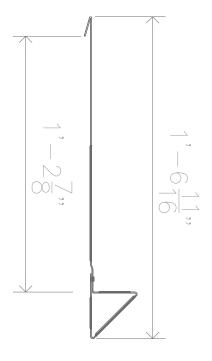

#### DESCRIPTION

- Designed for use with slate roofs
- No fasteners required
- Powder coated to match roofing material color
- Overall dimensions: 18 11/16"L X 1 3/16"W X 3" H
- · Can be powder coated to match roofing material color
- Because of it's unique installation is not warranted and is installed at the contractor's risk.

### SNOW RETENTION SYSTEMS

**DIMENSIONS** 

DO NOT SCALE