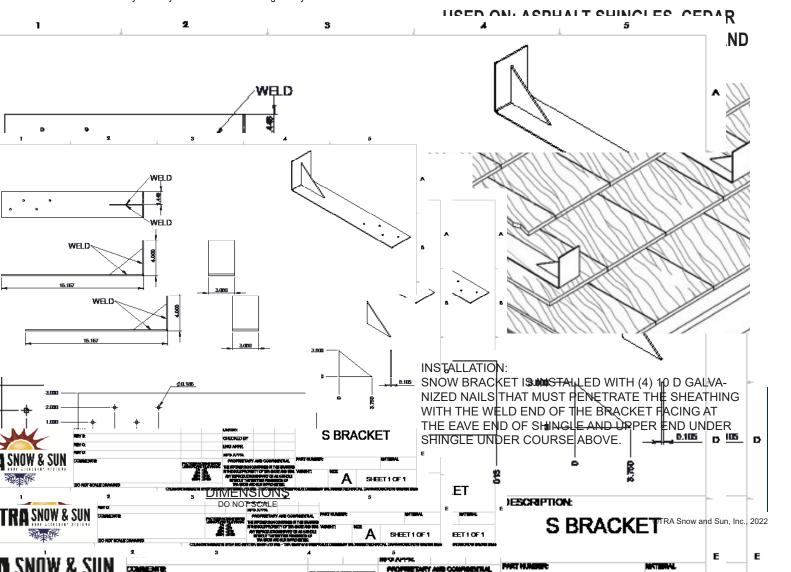

# SNOW BRACKET™ S

## **DESCRIPTION**

- Designed for use with Asphalt Shingles, Cedar Shingles, Slate, Simulated Slate and Wood Shakes
- Requires four 10 D Galvanized Nails
- · Can be manufactured in custom lengths
- · Bracket fastens to roof sheathing material
- · Can be powder coated to match roofing material color
- Overall dimensions: 16.16"L X 3"W X 4"H

#### **MATERIALS**

Zinc Coated Steel: 10 ga (ASTM A653)