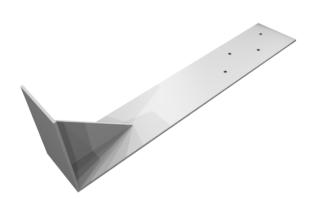

# SNOW BRACKET™ S

## **DESCRIPTION**

- Designed for use with Asphalt Shingles, Cedar Shingles, Slate, Simulated Slate and Wood Shakes
- Requires four 10 D Galvanized Nails
- · Can be manufactured in custom lengths
- · Bracket fastens to roof sheathing material
- · Can be powder coated to match roofing material color
- Overall dimensions: 16.16"L X 3"W X 4"H