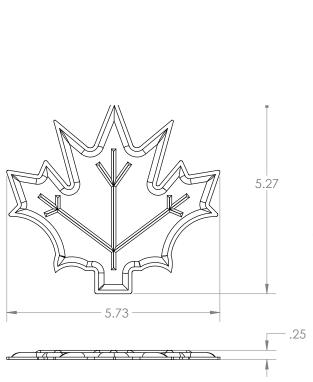

#### INSTALLATION:

The Maple Leaf attachment comes in a variety of different brackets. For installation, see your bracket type for details.

DIMENSIONS DO NOT SCALE

SNOW RETENTION SYSTEMS