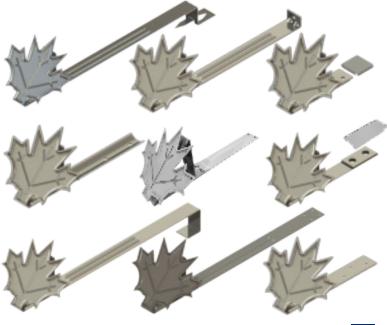

## FOR NEW CONSTRUCTION AND RETROFIT

**USED ON: TRA SNOW BRACKETS** 

#### INSTALLATION:

The Maple Leaf attachment comes in a variety of different brackets. For installation, see your bracket type for details.

DIMENSIONS DO NOT SCALE

SNOW RETENTION SYSTEMS