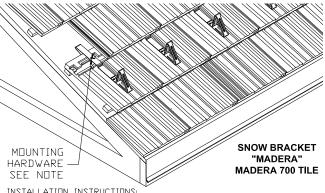

## FOR NEW CONSTRUCTION OR RETROFIT

**USED ON: BORAL'S MADERA TILE** 

INSTALLATION INSTRUCTIONS:
SNOW BRACKET HOOKS TO UPPER END OF ROOF TILE AND COUNTER
BATTEN. BRACKET IS INSTALLED WITH TRIANGULAR END OF BRACKET
AT LOW END OF ROOF TILE AND UPPER END UNDER THE COURSE
ABOVE.

NOTE: IF BRACKET IS COPPER, THEN STAINLESS STEEL SCREWS MUST BE USED TO MOUNT THE BRACKET; OTHERWISE USE SAME FASTENERS ON THE BRACKET AS USED ON THE ROOF TILE.

DIMENSIONS

**SNOW RETENTION SYSTEMS**