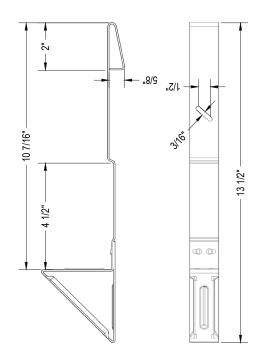

#### **DESCRIPTION**

- · Designed for use with Boral's Madera Tile
- · No fasteners required
- · Can be powder coated to match roofing material color
- Overall dimensions: 13 1/2"L X 1 3/16"W X 3" H

NOTE: IF BRACKET IS COPPER, THEN STAINLESS STEEL SCREWS MUST BE USED TO MOUNT THE BRACKET; OTHERWISE USE SAME FASTENERS ON THE BRACKET AS USED ON THE ROOF TILE.

DIMENSIONS

**SNOW RETENTION SYSTEMS**