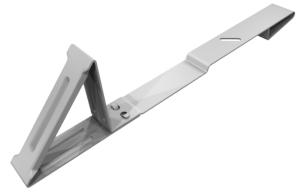

# SNOW BRACKETTM MADERA - CLASSIC

#### **DESCRIPTION**

- · Designed for use with Boral's Madera Tile
- · No fasteners required
- · Can be powder coated to match roofing material color
- Overall dimensions: 13 1/2"L X 1 3/16"W X 3" H