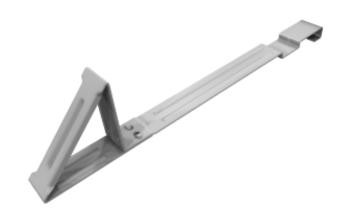

# SNOW BRACKET™ LUDOWICI® INTERLOCKING - CLASSIC

#### **DESCRIPTION**

- Designed for Ludowici® Interlocking tile roofs
- Can be used with all Ludowici Interlocking tiles: Americana, Classic, Lanai, Williamsburg & French
- Formed to match tile's interlocking profile
- End of bracket formed to lock onto upper end of tile for ease of installation
- · Superior strength
- · Can be powder coated to match roofing material color
- Overall dimensions: 1-3/16"W X 3-11/16"H X 15"L