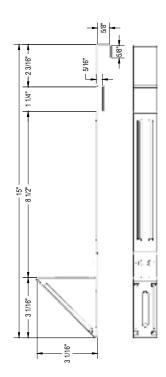

#### **DESCRIPTION**

- Designed for Ludowici® Interlocking tile roofs
- Can be used with all Ludowici Interlocking tiles: Americana, Classic, Lanai, Williamsburg & French
- Formed to match tile's interlocking profile
- End of bracket formed to lock onto upper end of tile for ease of installation
- · Superior strength
- · Can be powder coated to match roofing material color
- Overall dimensions: 1-3/16"W X 3-11/16"H X 15"L