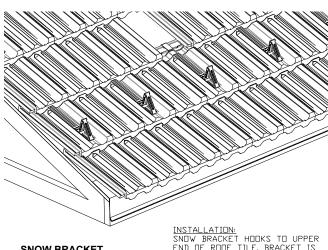

## FOR INTERLOCKING TILE ROOFS

USED ON AMERICANA, CLASSIC, LANAI, WILLIAMSBURG & FRENCH

SNOW BRACKET 'LUDOWICI INTERLOCKING' TILE ROOF INSTALLATION:
SNOW BRACKET HOOKS TO UPPER
END OF ROOF TILE. BRACKET IS
INSTALLED WITH TRIANGULAR END
OF BRACKET AT BUTT END OF
ROOF TILE AND UPPER END UNDER
THE COURSE ABOVE.