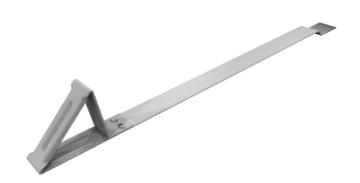

# SNOW BRACKET<sup>™</sup> LUDOWICI<sup>®</sup> HIGH - CLASSIC

#### DESCRIPTION

- Designed for Ludowici® S-Tile, and Pan and Cover Tile
- Can be used with Ludowici<sup>®</sup> Spanish, Italian Pan, and Palm Beach tiles
- Formed to correspond to tile's length
- Bracket fastens to roof sheathing material
- Superior strength
- · Can be powder coated to match roofing material color
- Overall dimensions: 1-3/16"W X 3-9/16"H X 19-3/8"L