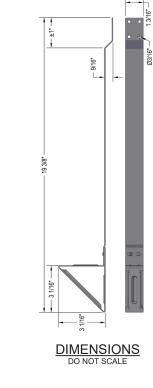

#### DESCRIPTION

- Designed for Ludowici® S-Tile, and Pan and Cover Tile
- Can be used with Ludowici<sup>®</sup> Spanish, Italian Pan, and Palm Beach tiles
- Formed to correspond to tile's length
- Bracket fastens to roof sheathing material
- Superior strength
- · Can be powder coated to match roofing material color
- Overall dimensions: 1-3/16"W X 3-9/16"H X 19-3/8"L