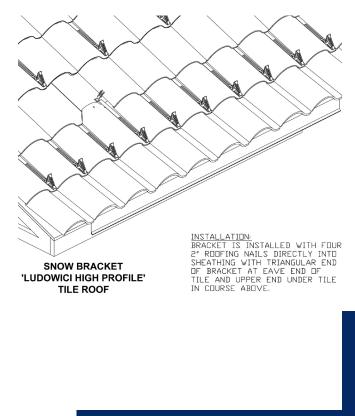

### FOR HIGH PROFILE TILES

## USED ON: ITALIAN PAN, PALM BEACH, SPANISH TILE

SNOW RETENTION SYSTEMS