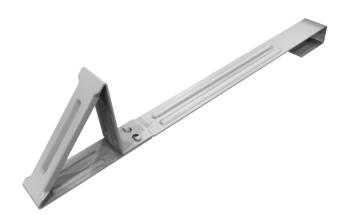

# SNOW BRACKET™ LEGENDARY - CLASSIC

## **DESCRIPTION**

- Designed for use with Bartile® Legendary tile
- · No fasteners required
- · Can be powder coated to match roofing material color
- Overall dimensions: 14-3/16"L X 1-3/16"W X 3-1/16" H