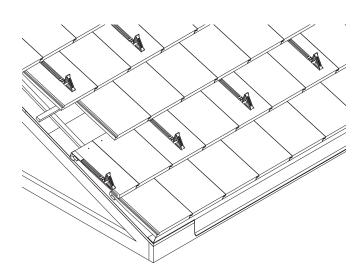

# FOR NEW CONSTRUCTION

**USED ON: BARTILE® LEGENDARY TILE** 

Bracket hooks to upper end of roof tile and counter batten. Bracket is installed with triangular end of bracket at butt end of roof tile and upper end under the course above.