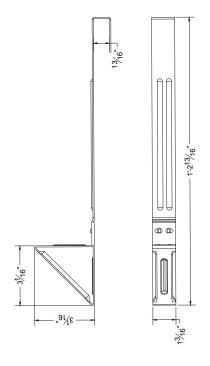

## **DESCRIPTION**

- Designed for use with Bartile® Legendary tile
- · No fasteners required
- · Can be powder coated to match roofing material color
- Overall dimensions: 14-3/16"L X 1-3/16"W X 3-1/16" H