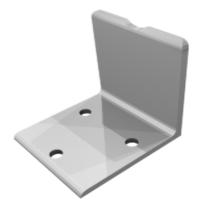

# SNOW BRACKET<sup>™</sup> L

#### DESCRIPTION

- Designed for asphalt shingles, cedar shingles, wood shakes, slate, simulated slate and flat seam metal
- Powder coated to match roofing material color
- Overall dimensions: 3"L X 2.75"W X 3" H

#### MATERIALS

• Aluminum : .3/16" (H32 - ASTM B209)