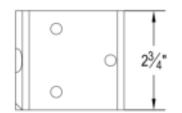

#### DESCRIPTION

- Designed for asphalt shingles, cedar shingles, wood shakes, slate, simulated slate and flat seam metal
- Powder coated to match roofing material color
- Overall dimensions: 3"L X 2.75"W X 3" H