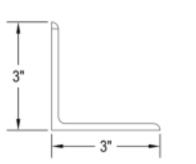

#### DESCRIPTION

- Designed for asphalt shingles, cedar shingles, wood shakes, slate, simulated slate and flat seam metal
- Powder coated to match roofing material color
- Overall dimensions: 3"L X 2.75"W X 3" H