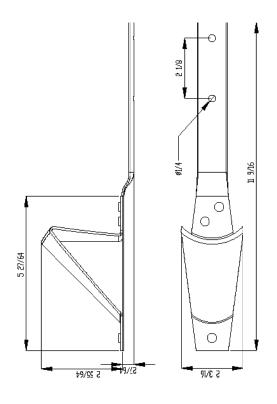

#### **DESCRIPTION**

- · Designed for use on corrugated metal roofs
- Bracket tail bent to match panel corrugation
- Installed using (2) #14 fasteners
- Can be powder coated to match roofing material color
- Overall dimensions: 11-9/16"L X 2-3/16"W X 2-55/64"H