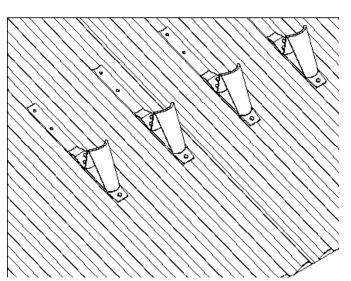

## FOR NEW CONSTRUCTION OR RETROFIT

**USED ON: CORRUGATED METAL** 

towards roof eave