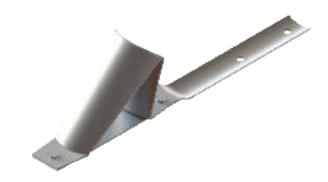

# SNOW BRACKET™ I (VALLEY) - APEX

#### **DESCRIPTION**

- · Designed for use on corrugated metal roofs
- Bracket tail bent to match panel corrugation
- Installed using (2) #14 fasteners
- Can be powder coated to match roofing material color
- Overall dimensions: 11-9/16"L X 2-3/16"W X 2-55/64"H