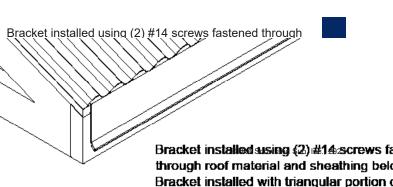

# SNOW BRACKET™ I (VALLEY) - APEX

#### **DESCRIPTION**

- · Designed for use on corrugated metal roofs
- Bracket tail bent to match panel corrugation
- Installed using (2) #14 fasteners
- Can be powder coated to match roofing material color
- Overall dimensions: 11-9/16"L X 2-3/16"W X 2-55/64"H