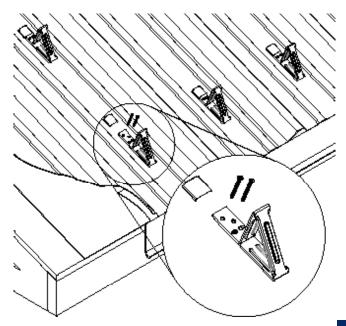

## FOR NEW CONSTRUCTION OR RETROFIT

**USED ON: ALMOST ALL ROOF TYPES** 

Bracket installed without clip use (2) #14 screws. Bracket installed with clip use (2) #8 screws. Screws must fasten through roofing material and sheathing below. Bracket installed with triangle portion of bracket downslope of roofing material.