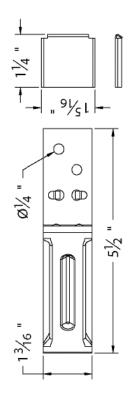

#### **DESCRIPTION**

- · Designed for almost all roof types
- Available with or without fastener cover clip
- Bracket without clip use (2) #14 screws. Bracket with clip use (2) #8 screw. Screws must fasten through roofing material and sheathing below.
- Can be powder coated to match roofing material color
- Overall dimensions: 5-1/2"L X 1-3/16"W X 3" H