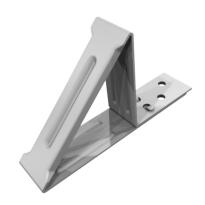

# SNOW BRACKET™ H - CLASSIC

#### **DESCRIPTION**

- · Designed for almost all roof types
- Available with or without fastener cover clip
- Bracket without clip use (2) #14 screws. Bracket with clip use (2) #8 screw. Screws must fasten through roofing material and sheathing below.
- Can be powder coated to match roofing material color
- Overall dimensions: 5-1/2"L X 1-3/16"W X 3" H