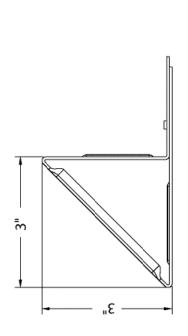

#### **DESCRIPTION**

- · Designed for almost all roof types
- Available with or without fastener cover clip
- Bracket without clip use (2) #14 screws. Bracket with clip use (2) #8 screw. Screws must fasten through roofing material and sheathing below.
- Can be powder coated to match roofing material color
- Overall dimensions: 5-1/2"L X 1-3/16"W X 3" H