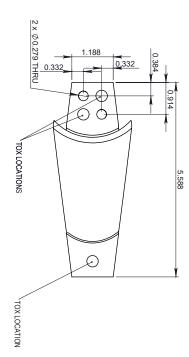

#### DESCRIPTION

- Installed using (2) #14 screws that must penetrate through the roofing material and sheathing
- Designed for almost all roof types
- Can be powder coated to match roofing material color
- Overall dimensions: 5.588" L X 2 1/4" W X 3" H

## USED ON: ALMOST ALL ROOF TYPES

INSTALLATION:

Bracket is installed with (2) #14 screws fastened through roofing material and sheathing below. Bracket installed with triangle portion of bracket downslope of roofing material.