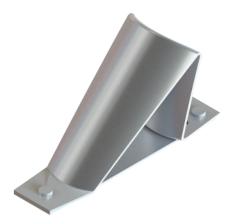

# SNOW BRACKET H - APEX

#### DESCRIPTION

- Installed using (2) #14 screws that must penetrate through the roofing material and sheathing
- Designed for almost all roof types
- Can be powder coated to match roofing material color
- Overall dimensions: 5.588" L X 2 1/4" W X 3" H