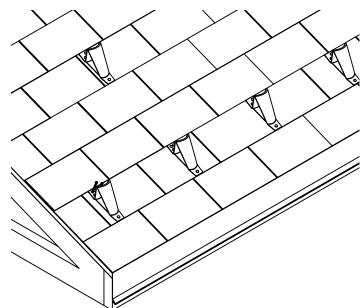

## USED ON: ALMOST ALL ROOF TYPES

INSTALLATION:

Bracket is installed with (2) #14 screws fastened through roofing material and sheathing below. Bracket installed with triangle portion of bracket downslope of roofing material.