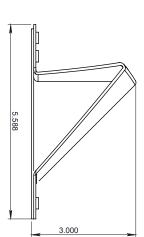

#### DESCRIPTION

- Installed using (2) #14 screws that must penetrate through the roofing material and sheathing
- Designed for almost all roof types
- Can be powder coated to match roofing material color
- Overall dimensions: 5.588" L X 2 1/4" W X 3" H