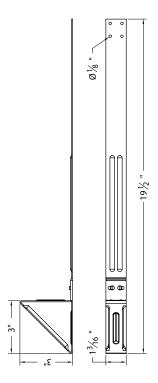

## **DESCRIPTION**

- Designed for slate, simulated slate, wood shake, cedar shingles and asphalt shingles
- Installed using (4) 2" roofing nails or #8 stainless steel
- Can be powder coated to match roofing material color
- Overall dimensions: 19-1/2"L X 1-3/16"W X 3" H
- · Can be manufactured in custom lengths

#### **MATERIALS**

- Zinc Coated Steel: 16 ga (ASTM A653)
- Copper: 48 oz (ASTM B152)
- Stainless Steel: 16 ga (ASTM A240)