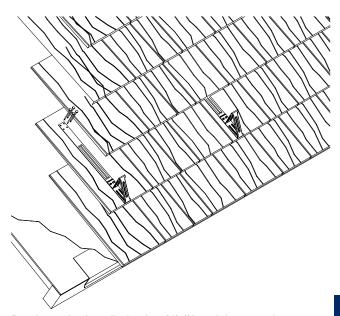

# FOR NEW CONSTRUCTION

USED ON: ASPHALT SHINGLES, CEDAR SHINGLES, WOOD SHAKES, SLATE AND SIMULATED SLATE

Bracket to be installed using (4) #8 stainless steel screws or roofing nails fastened through roofing material and sheathing below.