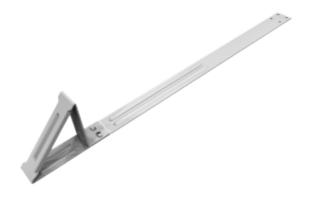

## **DESCRIPTION**

- Designed for slate, simulated slate, wood shake, cedar shingles and asphalt shingles
- Installed using (4) 2" roofing nails or #8 stainless steel
- Can be powder coated to match roofing material color
- Overall dimensions: 19-1/2"L X 1-3/16"W X 3" H
- · Can be manufactured in custom lengths