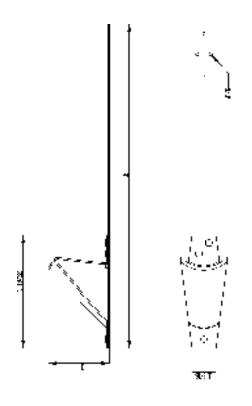

#### **DESCRIPTION**

- Designed for Cedar Shingles, Wood Shakes, Slate, and Simulated Slate
- Installed using (4) 2" roofing nails that must penetrate the sheathing
- · Can be powder coated to match roofing material color
- Overall dimensions: 16"L X 1-3/16"W X 3" H
- · Can be manufactured in custom lengths

### INSTALLATION:

BRACKET IS INSTALLED WITH FOUR 2" ROOFING NAILS DIRECTLY INTO SHEATHING WITH TRIANGULAR END OF BRACKET AT EAVE END OF SHAKE AND UPPER END UNDER SHAKE IN COURSE ABOVE.

**SNOW RETENTION SYSTEMS**