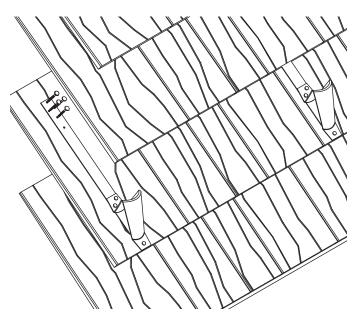

# FOR NEW CONSTRUCTION

USED ON: CEDAR SHINGLES, WOOD SHAKES, SLATE AND SIMULATED SLATE

### INSTALLATION:

BRACKET IS INSTALLED WITH FOUR 2" ROOFING NAILS DIRECTLY INTO SHEATHING WITH TRIANGULAR END OF BRACKET AT EAVE END OF SHAKE AND UPPER END UNDER SHAKE IN COURSE ABOVE.

**SNOW RETENTION SYSTEMS**