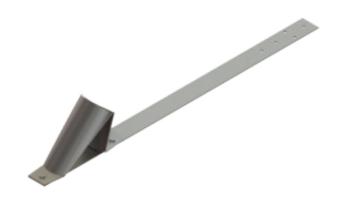

#### **DESCRIPTION**

- Designed for Cedar Shingles, Wood Shakes, Slate, and Simulated Slate
- Installed using (4) 2" roofing nails that must penetrate the sheathing
- · Can be powder coated to match roofing material color
- Overall dimensions: 16"L X 1-3/16"W X 3" H
- · Can be manufactured in custom lengths

## **MATERIALS**

- Zinc Coated Steel: 16 ga (ASTM A653)
- Copper: 48 oz (ASTM B152)
- Stainless Steel: 16 ga (ASTM A240)

# FOR NEW CONSTRUCTION

USED ON: CEDAR SHINGLES, WOOD SHAKES, SLATE AND SIMULATED SLATE

### INSTALLATION:

BRACKET IS INSTALLED WITH FOUR 2" ROOFING NAILS DIRECTLY INTO SHEATHING WITH TRIANGULAR END OF BRACKET AT EAVE END OF SHAKE AND UPPER END UNDER SHAKE IN COURSE ABOVE.

**SNOW RETENTION SYSTEMS**