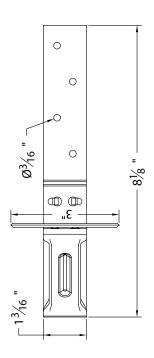

#### **DESCRIPTION**

- Designed for simulated slate, shake, asphalt shingle and metal roofs
- · Can be powder coated to match roofing material color
- Overall dimensions: 8-1/8"L X 3"W X 2-7/8" H