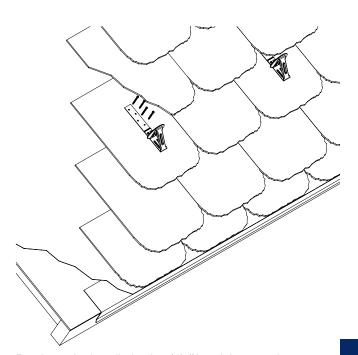

# USED ON: SIMULATED SLATE, SHAKE, ASPHALT SHINGLE & METAL ROOFS

Bracket to be installed using (4) #8 stainless steel screws or roofing nails fastened through roofing material and sheathing below.

DIMENSIONS DO NOT SCALE