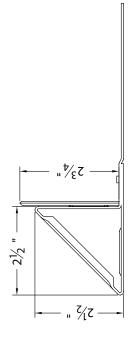

#### **DESCRIPTION**

- Designed for simulated slate, shake, asphalt shingle and metal roofs
- · Can be powder coated to match roofing material color
- Overall dimensions: 8-1/8"L X 3"W X 2-7/8" H