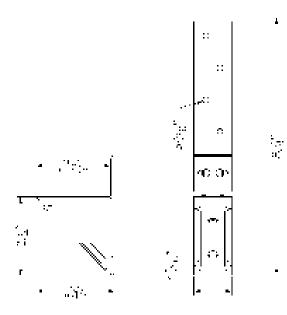

#### DESCRIPTION

- Designed for simulated slate, shake, asphalt shingle and metal roofs
- · Can be powder coated to match roofing material color
- Overall dimensions: 8-1/8"L X 1-3/16"W X 2-7/8" H