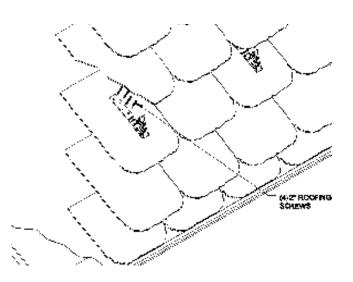

## FOR NEW CONSTRUCTION

USED ON: SIMULATED SLATE, SHAKE, ASPHALT SHINGLE & METAL ROOFS

Bracket to be installed using (4) #8 stainless steel screws or roofing nails fastened through roofing material and sheathing below.