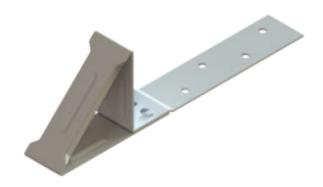

# SNOW BRACKET<sup>™</sup> E SHORT - CLASSIC

#### DESCRIPTION

- Designed for simulated slate, shake, asphalt shingle and metal roofs
- · Can be powder coated to match roofing material color
- Overall dimensions: 8-1/8"L X 1-3/16"W X 2-7/8" H