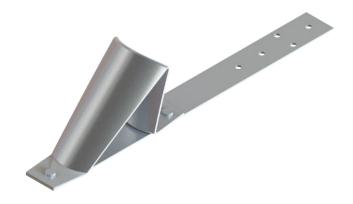

## **SNOW BRACKET D - APEX**

#### **DESCRIPTION**

- Designed for new construction on simulated shake, simulated slate and asphalt shingles
- Installed using (5) roofing nails that must penetrate the sheathing or by using (5) #8 stainless steel screws
- Can be powder coated to match roofing material color
- Overall dimensions: 12"L X 2.250"W X 3"H