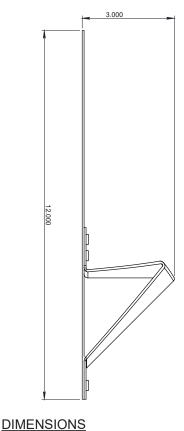

#### **DESCRIPTION**

- Designed for new construction on simulated shake, simulated slate and asphalt shingles
- Installed using (5) roofing nails that must penetrate the sheathing or by using (5) #8 stainless steel screws
- Can be powder coated to match roofing material color
- Overall dimensions: 12"L X 2.250"W X 3"H