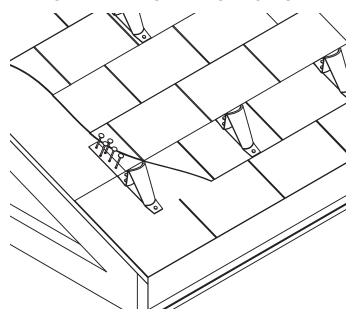

### FOR NEW CONSTRUCTION

# USED ON: SIMULATED SHAKE, SIMULATED SLATE AND ASPHALT SHINGLES

#### INSTALLATION:

BRACKET IS INSTALLED WITH FIVE ROOFING NAILS THAT MUST PENETRATE THE SHEALTH-ING OR BY USING FIVE # 8 STAINLESS STEEL SCREWS WITH TRIANGULAR END OF BRACKET AT EAVE END OF ASPHALT SHINGLE AND UPPER END UNDER SHINGLE IN COURSE ABOVE.

SNOW RETENTION SYSTEMS