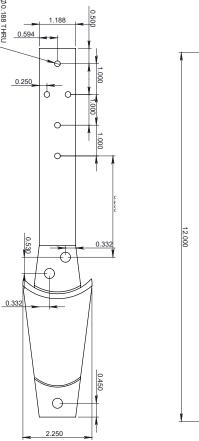

#### **DESCRIPTION**

- Designed for new construction on simulated shake, simulated slate and asphalt shingles
- Installed using (5) roofing nails that must penetrate the sheathing or by using (5) #8 stainless steel screws
- Can be powder coated to match roofing material color
- Overall dimensions: 12"L X 2.250"W X 3"H

#### INSTALLATION:

BRACKET IS INSTALLED WITH FIVE ROOFING NAILS THAT MUST PENETRATE THE SHEALTH-ING OR BY USING FIVE # 8 STAINLESS STEEL SCREWS WITH TRIANGULAR END OF BRACKET AT EAVE END OF ASPHALT SHINGLE AND UPPER END UNDER SHINGLE IN COURSE ABOVE.