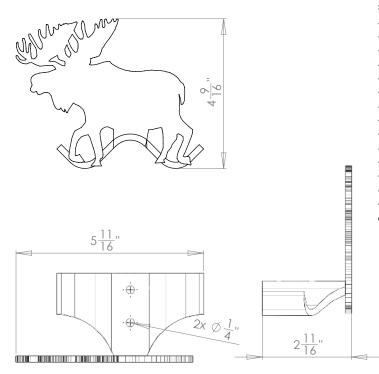

#### **DESCRIPTION**

- · Designed for new construction or retrofit applications
- Used on 7/8" Corrugated Metal Panels
- Bracket fastens to roof sheathing
- Installed using (2) #14 fasteners
- · Can be powder coated to match roofing material color
- Overall dimensions: 5 11/16"L X 2 11/16"W X 4 9/16"H

DIMENSIONS

**SNOW RETENTION SYSTEMS**