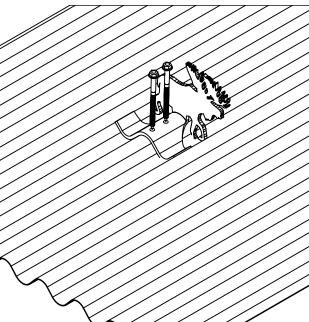

# FOR NEW CONSTRUCTION OR RETROFIT

**USED ON: CORRUGATED METAL PANEL** 

### INSTALLATION:

Face the moose portion of bracket towards the roof eave (see image above). Install brackets with optional butyl using (2) #14 screws fastened through roof material and sheathing below. All roof penetrations that go through the underlayment are required to be flashed or sealed.