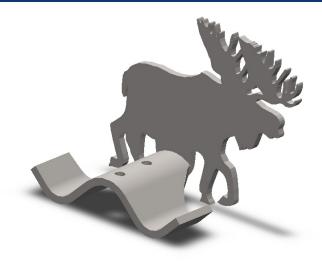

# SNOW BRACKET™ C - MOOSE

#### **DESCRIPTION**

- · Designed for new construction or retrofit applications
- Used on 7/8" Corrugated Metal Panels
- Bracket fastens to roof sheathing
- Installed using (2) #14 fasteners
- · Can be powder coated to match roofing material color
- Overall dimensions: 5 11/16"L X 2 11/16"W X 4 9/16"H