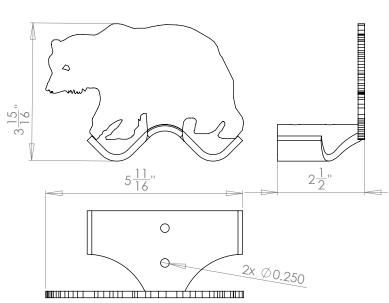

#### **DESCRIPTION**

- · Designed for new construction or retrofit applications
- Used on 7/8" Corrugated Metal Panels
- Bracket fastens to roof sheathing
- Installed using (2) #14 fasteners
- · Can be powder coated to match roofing material color
- Overall dimensions: 5 11/16"L X 2 1/2"W X 3 15/16"H