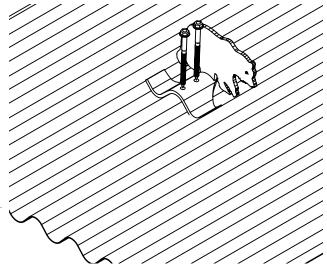

# FOR NEW CONSTRUCTION OR RETROFIT

**USED ON: CORRUGATED METAL PANEL** 

### INSTALLATION:

Face the bear portion of bracket towards the roof eave (see image above). Install brackets with optional butyl using (2) #14 screws fastened through roof material and sheathing below. All roof penetrations that go through the underlayment are required to be flashed or sealed.