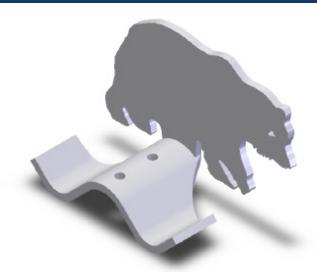

# SNOW BRACKET™ C - BEAR

#### **DESCRIPTION**

- · Designed for new construction or retrofit applications
- Used on 7/8" Corrugated Metal Panels
- Bracket fastens to roof sheathing
- Installed using (2) #14 fasteners
- · Can be powder coated to match roofing material color
- Overall dimensions: 5 11/16"L X 2 1/2"W X 3 15/16"H