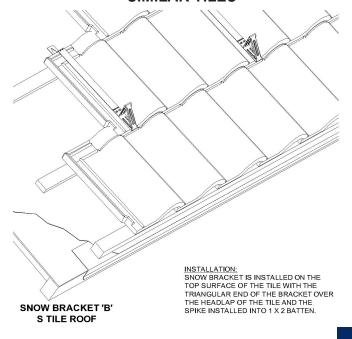

# USED ON: BARTILE, VANDEHEY AND OTHER SIMILAR TILES

**SNOW RETENTION SYSTEMS**