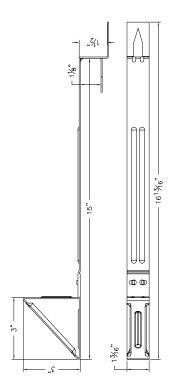

#### **DESCRIPTION**

- Designed for use with concrete tiles 15" in length which are installed using horizontal battens
- · No fasteners required
- · Can be powder coated to match roofing material color
- Overall dimensions: 16-13/16"L X 1-3/16"W X 4-5/8" H