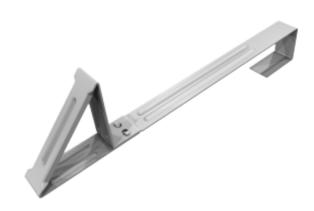

# USED ON: BARTILE, VANDE-HEY AND OTHER SIMILAR TILES WHICH ARE INSTALLED USING A COUNTER BATTEN SYSTEM

Snow Bracket hooks to upper end of roof tile and counter batten. Bracket is installed with triangular end of bracket at butt end of roof tile and upper end under the course above.