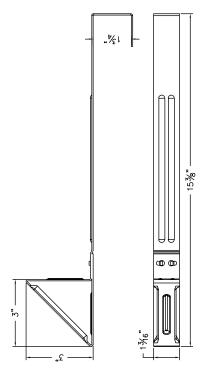

#### **DESCRIPTION**

- Designed for use with concrete tiles 15" in length which are installed using counter batten system
- · No fasteners required
- Can be powder coated to match roofing material color
- Overall dimensions: 15-3/8"L X 1-3/16"W X 4-3/4" H

DIMENSIONS DO NOT SCALE

**SNOW RETENTION SYSTEMS**