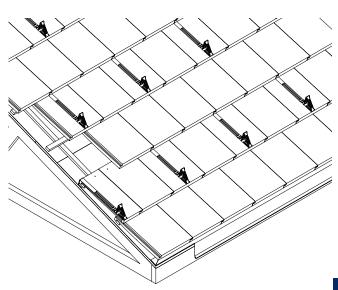

# USED ON: BARTILE, VANDE-HEY AND OTHER SIMILAR TILES WHICH ARE INSTALLED USING A COUNTER BATTEN SYSTEM

Snow Bracket hooks to upper end of roof tile and counter batten. Bracket is installed with triangular end of bracket at butt end of roof tile and upper end under the course above.