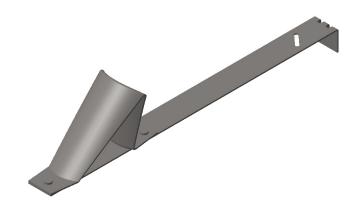

## SNOW BRACKET™ B - APEX

#### **DESCRIPTION**

- Designed for use with concrete or clay tiles 15" in length which are installed using horizontal battens
- (1) 10 D galvanized nail fastener required and purchased separately
- Can be powder coated to match roofing material color
- Overall dimensions: 14 9/16" L X 2 1/4" W X 3" H