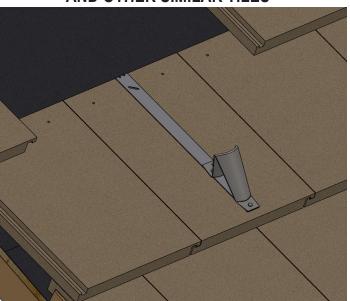

# USED ON: BARTILE, VANDE HEY RAILEIGH AND OTHER SIMILAR TILES

#### INSTALLATION:

SNOW BRACKET IS INSTALLED WITH (1) 10 D GALVA-NIZED NAIL ON THE TOP SURFACE OF THE TILE WITH THE TRIANGULAR END OF THE BRACKET OVER THE HEADLAP OF THE TILE.

SNOW RETENTION SYSTEMS