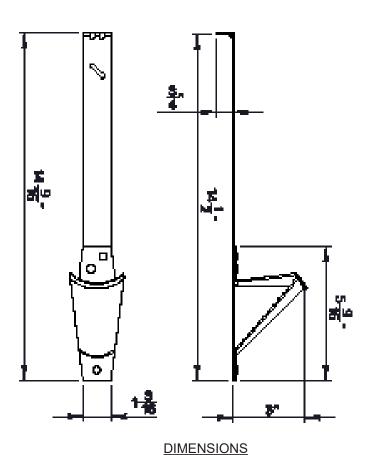

#### **DESCRIPTION**

- Designed for use with concrete or clay tiles 15" in length which are installed using horizontal battens
- (1) 10 D galvanized nail fastener required and purchased separately
- Can be powder coated to match roofing material color
- Overall dimensions: 14 9/16" L X 2 1/4" W X 3" H

#### **MATERIALS**

- Zinc Coated Steel: 16 ga (ASTM A653)
- Copper: 48 oz (ASTM B152)
- Stainless Steel: 16 ga (ASTM A240)