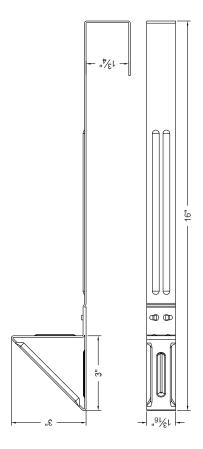

#### **DESCRIPTION**

- Designed for use with concrete tiles 16-1/2" to 17" in length which are installed using a counter batten system
- · No fasteners required
- · Can be powder coated to match roofing material color
- Overall dimensions: 16-1/16"L X 1-3/16"W X 4-5/8" H