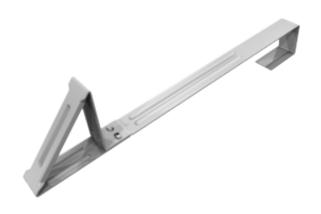

## FOR NEW CONSTRUCTION & RETROFIT

USED ON: COLUMBIA, EAGLE, HANSON, MONIER, LIFETILE, UNICRETE, WESTILE, AND OTHER SIMILAR TILES WHICH ARE INSTALLED USING A COUNTER BATTEN SYSTEM

Snow Bracket hooks to upper end of roof tile and counter batten. Bracket is installed with triangular end of bracket at butt end of roof tile and upper end under the course above.