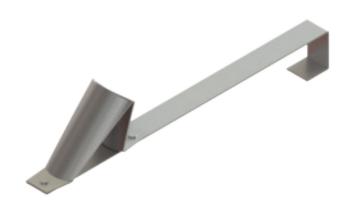

# FOR NEW CONSTRUCTION & RETROFIT

# USED ON: EAGLE, BORAL, HANSON AND OTHER SIMILAR TILES WHICH ARE INSTALLED USING A COUNTER BATTEN SYSTEM

### **INSTALLATION:**

SNOW BRACKET HOOKS TO UPPER END OF ROOF TILE AND COUNTER BATTEN. BRACKET IS INSTALLED WITH TRIANGULAR END OF BRACKET AT BUTT END OF ROOF TILE AND UPPER END UNDER THE COURSE ABOVE.

SNOW RETENTION SYSTEMS