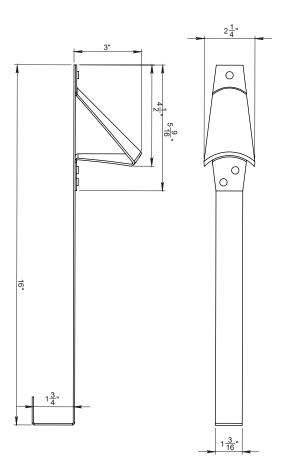

#### **DESCRIPTION**

- Designed for use with concrete or clay tiles 16-1/2" to 17" in length which are installed using a counter batten system
- No fasteners required
- · Can be powder coated to match roofing material color
- Overall dimensions: 16"L X 1-3/16"W X 3" H

### **INSTALLATION:**

SNOW BRACKET HOOKS TO UPPER END OF ROOF TILE AND COUNTER BATTEN. BRACKET IS INSTALLED WITH TRIANGULAR END OF BRACKET AT BUTT END OF ROOF TILE AND UPPER END UNDER THE COURSE ABOVE.