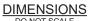

# SNOW BRACKET™ A CB - APEX

#### **DESCRIPTION**

- Designed for use with concrete or clay tiles 16-1/2" to 17" in length which are installed using a counter batten system
- No fasteners required
- · Can be powder coated to match roofing material color
- Overall dimensions: 16"L X 1-3/16"W X 3" H

### **INSTALLATION:**

SNOW BRACKET HOOKS TO UPPER END OF ROOF TILE AND COUNTER BATTEN. BRACKET IS INSTALLED WITH TRIANGULAR END OF BRACKET AT BUTT END OF ROOF TILE AND UPPER END UNDER THE COURSE ABOVE.