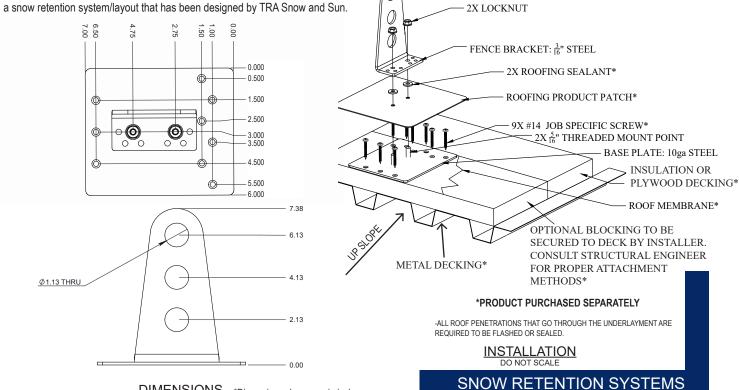

#### **DESCRIPTION**

- Designed for membrane type roof applications
- Must be installed into structure
- Can be powder coated to match roofing material color
- Designed for clamp-on tubes (see clamp-on tube product data sheet)
- Ice Flags (optional)
- Overall dimensions: 7"L X 6"W X 7.38"H

#### TYPICAL METAL B DECK INSTALL

**DIMENSIONS** 

\*Dimensions shown are in inches.