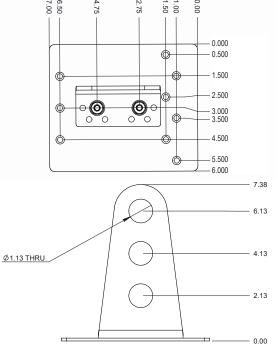

#### **DESCRIPTION**

- Designed for membrane type roof applications
- Must be installed into structure
- Can be powder coated to match roofing material color
- Designed for clamp-on tubes (see clamp-on tube product data sheet)
- Ice Flags (optional)
- Overall dimensions: 7"L X 6"W X 7.38"H

#### TYPICAL METAL B DECK INSTALL

**DIMENSIONS** 

\*Dimensions shown are in inches.