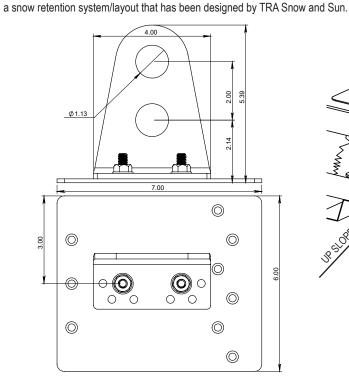

#### **DESCRIPTION**

- Designed for membrane type roof applications
- Must be installed into structure
- Can be powder coated to match roofing material color
- Designed for clamp-on tubes (see clamp-on tube product data sheet)
- Ice Flags (optional)
- Overall dimensions: 7"L X 6"W X 5.39"H

## USED ON: EPDM, TPO, PVC, AND SIMILAR ROOFING MATERIALS

TYPICAL METAL B DECK INSTALL

<u>DIMENSIONS</u> \*Dimensions shown are in inches.

SNOW RETENTION SYSTEMS