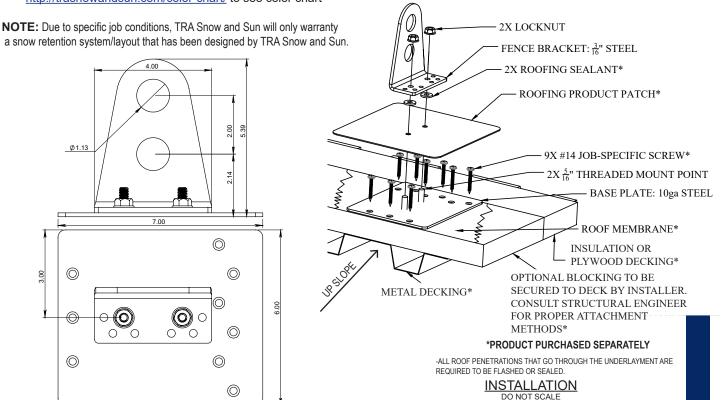

#### **DESCRIPTION**

- Designed for membrane type roof applications
- Must be installed into structure
- Can be powder coated to match roofing material color
- Designed for clamp-on tubes (see clamp-on tube product data sheet)
- Ice Flags (optional)
- Overall dimensions: 7"L X 6"W X 5.39"H

## USED ON: EPDM, TPO, PVC, AND SIMILAR ROOFING MATERIALS

TYPICAL METAL B DECK INSTALL

<u>DIMENSIONS</u> \*Dimensions shown are in inches.

SNOW RETENTION SYSTEMS