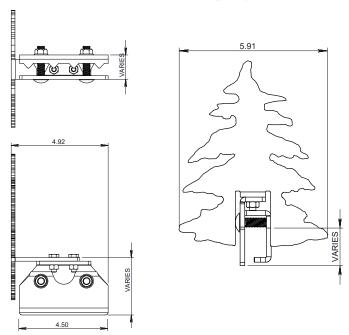

## **DESCRIPTION**

- · Designed for standing seam metal roofs
- Available for all rib types including: Double Lock, Single Lock, Snap Lock, Skyline, etc
- Allows for full installation without penetration of the roof surface
- · Powder coated to match roofing material color
- Overall dimensions: 4.92"L X 5.91"W X VAR"H
- Height (HT) of clamp varies based on rib type and height
- Carriage bolt (2) 3/8" Dia X 1-3/4" or 2"

**NOTE:** Due to specific job conditions, TRA Snow and Sun will only warranty a snow retention system/layout that has been designed by TRA Snow and Sun.

<sup>\*</sup> These dimensions may vary based on the panel rib type and height.

#### DIMENSIONS DO NOT SCALE