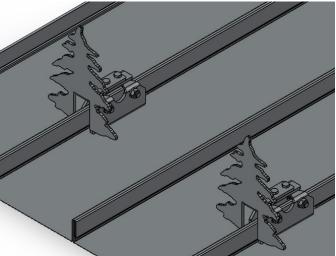

# FOR NEW CONSTRUCTION AND RETROFIT

# **USED ON: STANDING SEAM METAL**

## INSTALLATION:

CLAMP THE SNOW FENCE TO THE RIB BY USING A TORQUE WRENCH WITH 30 FT - LBS. OF PRESSURE APPLIED TO EACH BOLT. FOR SPECIFIC ENGINEERING & PLACEMENT CALL TRA SNOW & SUN AT 801-756-8666.

SNOW RETENTION SYSTEMS