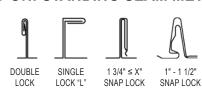

## **DESCRIPTION**

- · Designed for standing seam metal roofs
- Available for all rib types including: Double Lock, Single Lock, Snap Lock, Skyline, etc
- Allows for full installation without penetration of the roof surface
- · Powder coated to match roofing material color
- Overall dimensions: 4.92"L X 5.91"W X VAR"H
- Height (HT) of clamp varies based on rib type and height
- Carriage bolt (2) 3/8" Dia X 1-3/4" or 2"