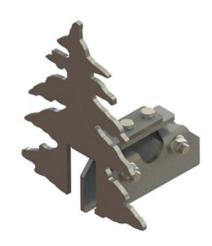

# **DECOGUARD CLAMP-ON TREE**

## **DESCRIPTION**

- · Designed for standing seam metal roofs
- Available for all rib types including: Double Lock, Single Lock, Snap Lock, Skyline, etc
- Allows for full installation without penetration of the roof surface
- · Powder coated to match roofing material color
- Overall dimensions: 4.92"L X 5.91"W X VAR"H
- Height (HT) of clamp varies based on rib type and height
- Carriage bolt (2) 3/8" Dia X 1-3/4" or 2"

#### **MATERIALS**

- Zinc Coated Steel: 3/16" (ASTM A36)
- Copper: 1/4" (ASTM B152)
- Weathering Steel (known as CORTEN®): 3/16" (ASTM A588)