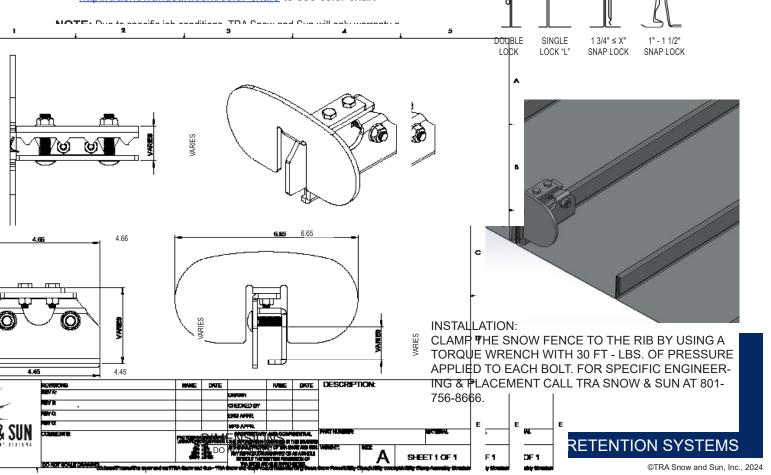

### **DESCRIPTION**

- · Designed for standing seam metal roofs
- Available for all rib types including: Double Lock, Single Lock, Snap Lock, Skyline
- Allows for full installation without penetration of the roof surface
- Powder coated to match roofing material color
- Overall dimensions: 4.69"L X 6.65"W X VAR"H
- · Height (HT) of clamp varies based on rib type and height
- Carriage bolt (2) 3/8" Dia X 1-3/4" or 2"