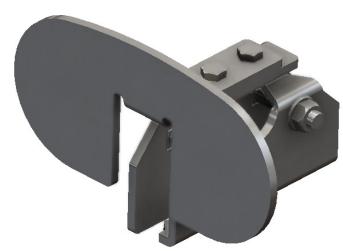

# DECOGUARD CLAMP-ON MUSHROOM WIDE

### **DESCRIPTION**

- · Designed for standing seam metal roofs
- Available for all rib types including: Double Lock, Single Lock, Snap Lock, Skyline
- Allows for full installation without penetration of the roof surface
- Powder coated to match roofing material color
- Overall dimensions: 4.69"L X 6.65"W X VAR"H
- · Height (HT) of clamp varies based on rib type and height
- Carriage bolt (2) 3/8" Dia X 1-3/4" or 2"