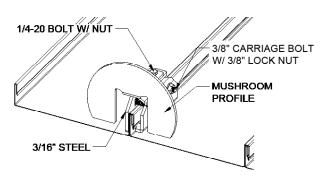

# DECOGUARD CLAMP-ON MUSHROOM TALL

#### **DESCRIPTION**

- Designed for standing seam metal roofs
- Available for rib types including: Double Lock, Single Lock, Snap Lock, Skyline
- Allows for full installation without penetration of the roof surface
- · Powder coated to match roofing material color
- Overall dimensions: 4.68"L X 6.13"W X VAR"H
- · Height (HT) of clamp varies based on rib type and height
- Carriage bolt (2) 3/8" Dia X 1-3/4" or 2"

#### **MATERIALS**

- Zinc Coated Steel: 3/16" (ASTM A36)
- Copper: 1/4" (ASTM B152)
- Weathering Steel (known as CORTEN®): 3/16" (ASTM A588)