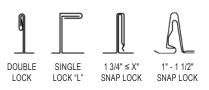

#### **DESCRIPTION**

- Designed for standing seam metal roofs
- Available for rib types including: Double Lock, Single Lock, Snap Lock, Skyline
- Allows for full installation without penetration of the roof surface
- · Powder coated to match roofing material color
- Overall dimensions: 4.68"L X 6.13"W X VAR"H
- · Height (HT) of clamp varies based on rib type and height
- Carriage bolt (2) 3/8" Dia X 1-3/4" or 2"