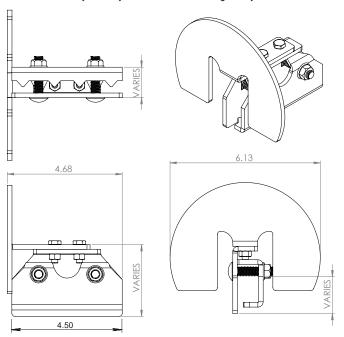

#### **DESCRIPTION**

- Designed for standing seam metal roofs
- Available for rib types including: Double Lock, Single Lock, Snap Lock, Skyline
- Allows for full installation without penetration of the roof surface
- · Powder coated to match roofing material color
- Overall dimensions: 4.68"L X 6.13"W X VAR"H
- · Height (HT) of clamp varies based on rib type and height
- Carriage bolt (2) 3/8" Dia X 1-3/4" or 2"

**NOTE:** Due to specific job conditions, TRA Snow and Sun will only warranty a snow retention system/layout that has been designed by TRA Snow and Sun.

<sup>\*</sup> These dimensions vary based on the panel rib type and height.