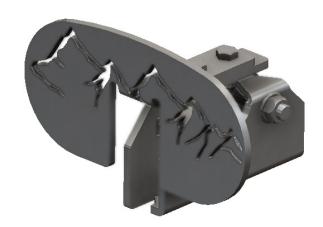

# **DECOGUARD CLAMP-ON MOUNTAIN**

## **DESCRIPTION**

- · Designed for standing seam metal roofs
- Available for all rib types including: Double Lock, Single Lock, Snap Lock, Skyline
- Allows for full installation without penetration of the roof surface
- Powder coated to match roofing material color
- Overall dimensions: 4.66"L X 6.647"W X VAR"H
- · Height (HT) of clamp varies based on rib type and height
- Carriage bolt (2) 3/8" Dia X 1-3/4" or 2"