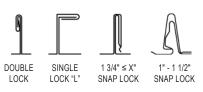

## **DESCRIPTION**

- · Designed for standing seam metal roofs
- Available for all rib types including: Double Lock, Single Lock, Snap Lock, Skyline
- Allows for full installation without penetration of the roof surface
- Powder coated to match roofing material color
- Overall dimensions: 4.66"L X 6.647"W X VAR"H
- · Height (HT) of clamp varies based on rib type and height
- Carriage bolt (2) 3/8" Dia X 1-3/4" or 2"