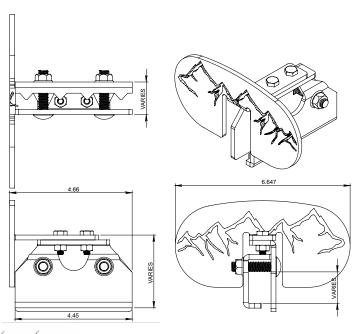

## **DESCRIPTION**

- · Designed for standing seam metal roofs
- Available for all rib types including: Double Lock, Single Lock, Snap Lock, Skyline
- Allows for full installation without penetration of the roof surface
- Powder coated to match roofing material color
- Overall dimensions: 4.66"L X 6.647"W X VAR"H
- · Height (HT) of clamp varies based on rib type and height
- Carriage bolt (2) 3/8" Dia X 1-3/4" or 2"

**NOTE:** Due to specific job conditions, TRA Snow and Sun will only warranty a snow retention system/layout that has been designed by TRA Snow and Sun.

nsions may vary based on the panel rib type and height.