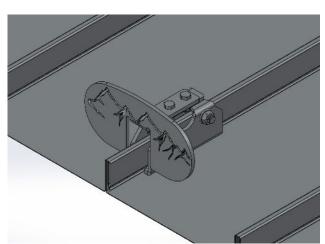

# **DECOGUARD CLAMP-ON MOUNTAIN**

## **DESCRIPTION**

- · Designed for standing seam metal roofs
- Available for all rib types including: Double Lock, Single Lock, Snap Lock, Skyline
- Allows for full installation without penetration of the roof surface
- Powder coated to match roofing material color
- Overall dimensions: 4.66"L X 6.647"W X VAR"H
- · Height (HT) of clamp varies based on rib type and height
- Carriage bolt (2) 3/8" Dia X 1-3/4" or 2"

### INSTALLATION:

CLAMP THE SNOW FENCE TO THE RIB BY USING A TORQUE WRENCH WITH 30 FT - LBS. OF PRESSURE APPLIED TO EACH BOLT. FOR SPECIFIC ENGINEERING & PLACEMENT CALL TRA SNOW & SUN AT 801-756-8666.

**SNOW RETENTION SYSTEMS**